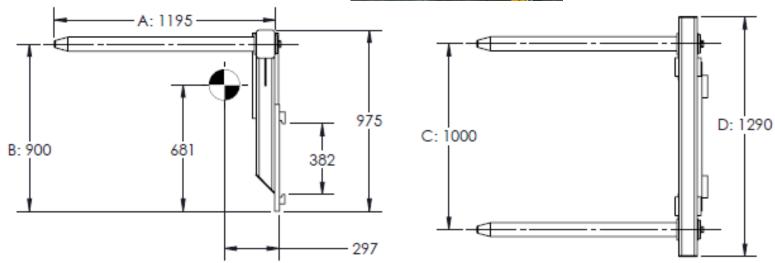

## DIMENSIONS

Overall Length Overall Width: Overall Height: Probe Length: Probe Diameter:

1195mm 1290mm 975mm 1095mm 70mm

Optional Stand Shown Model No: HSBBP-Stand