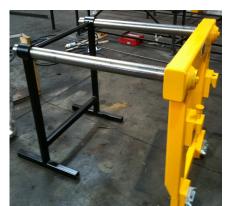

## DIMENSIONS

Overall Length Overall Width: Overall Height: Probe Length: Probe Diameter:

1195mm 1290mm 975mm 1095mm 70mm

Optional Stand Shown Model No: HSBBP-Stand