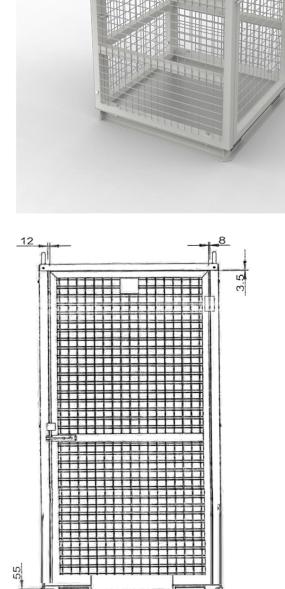

## **FEATURES**

- Fully Meshed
- 4 Crane Lift Points
- Outward Opening Gate
- Zinc Plated Finish
- Easy access pockets for forklifts
- Lifting Chains not included

## **SPECIFICATIONS**

Capacity: 750kgs
Weight: 160kgs
Pocket Size: 165x65mm
Pocket Centres: 665mm
H C of G 515mm
V C of G 700mm