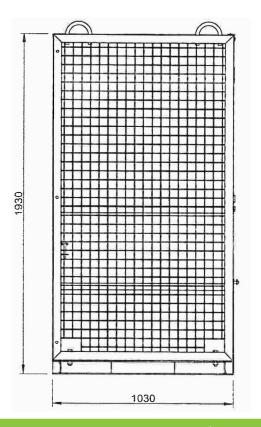

## **OVERALL SPECIFICATIONS**

Base (W x D) 1030 x 1030mm

Height: 1928mm Overall Height 2005mm

1030