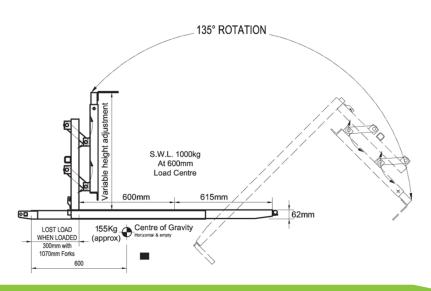

Fast controlled hydraulic tipping, quick and easy fitting to and from forklift, clearveiw design which does not obstruct vision. 135° forward tip ensures complete emptying of contents.

Max Fork Section 125x45mm adjustable

SWL 1000kgs
Load Centre 600mm
H C of G 600mm
V C of G 90mm
Weight 160kg

Pocket Centres 780mm (OTO)

Functions 1 Hydraulic Functions

Note: All lift truck attachments affect the safe working load of a lift truck. User should consult their lift truck supplier to ensure suitability.