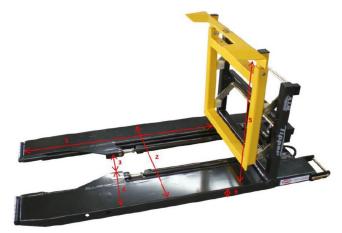

## **Attachment Dimensions**

| Accountance Difficultions |                                          |
|---------------------------|------------------------------------------|
| 1                         | 1100 – 1200mm                            |
| 2                         | 760mm                                    |
| 3                         | 175mm                                    |
| 4                         | 295*mm                                   |
| 5                         | 735 – 685 +\-25mm                        |
| 6                         | To suit 125x45mm 1070mm                  |
| *                         | Items marked with * are not customisable |