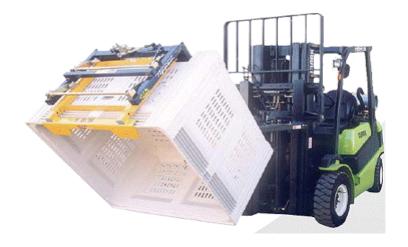

## **APPLICATIONS**

This hydraulic forward bin tipper has been designed to safely and efficiently tip a widely diverse range of products and produce. This design was one of the first manufactured in Australia and has tipped millions of tonnes of produce over the years it has been used in the industry.

Fast controlled hydraulic tipping, quick and easy fitting to and from forklift, clearveiw design which does not obstruct vision. 135° forward tip ensures complete emptying of contents.

Max Fork Section 125x45mm adjustable