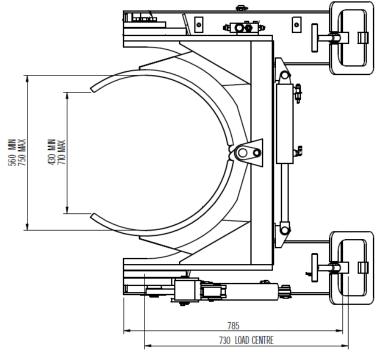

## **SPECIFICATIONS**

| Max Fork Section | 160 x 65mm adjustable |
|------------------|-----------------------|
| SWL              | 1000kgs               |
| Load Centre      | 730mm                 |
| H C of G         | 770mm                 |
| V C of G         | 138mm                 |
| Weight           | 255kg                 |
| Pocket Centres   | 655mm                 |
| Functions        | 2 Hydraulic Functions |
|                  |                       |

## The image shown is for illustrative purposes only

| SPECIFICATIONS                |                 |
|-------------------------------|-----------------|
| MODEL                         | 22H-DT-10R      |
| CAPACITY                      | 1000 KG @ 730mm |
| WEIGHT                        | 255 kg          |
| CENTRE OF GRAVITY HORIZ (FWD) | 770 mm          |
| CENTRE OF GRAVITY VERT        | 138 mm          |
| DRUM DIA RANGE                | 580 - 650       |
| OPENING RANGE                 | 560 - 750       |
| MAX FORK WIDTH                | 160mm           |
| FORK THICKNESS RANGE          | 20 - 65mm       |
| MIN INSIDE FORK SPREAD        | 656mm           |
| OPERATING PRESSURE            | 140 BAR         |