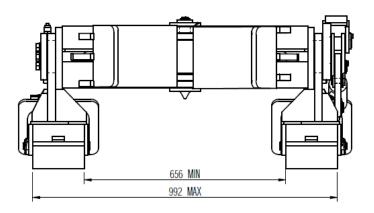

## The image shown is for illustrative purposes only

| SPECIFICATIONS                |                 |
|-------------------------------|-----------------|
| MODEL                         | 22H-DT-10R      |
| CAPACITY                      | 1000 KG @ 730mm |
| WEIGHT                        | 255 kg          |
| CENTRE OF GRAVITY HORIZ (FWD) | 770 mm          |
| CENTRE OF GRAVITY VERT        | 138 mm          |
| DRUM DIA RANGE                | 580 - 650       |
| OPENING RANGE                 | 560 - 750       |
| MAX FORK WIDTH                | 160mm           |
| FORK THICKNESS RANGE          | 20 - 65mm       |
| MIN INSIDE FORK SPREAD        | 656mm           |
| OPERATING PRESSURE            | 140 BAR         |