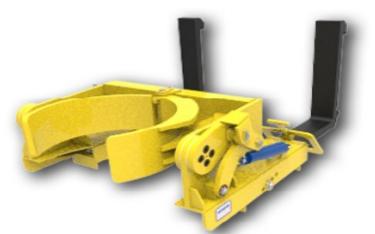

## **APPLICATIONS**

This Hydraulic Drum Tipper is designed to tip 205 litre Drums. With 1 tonne lift capacity, this attachment is ideal for the recycling industry and for mining applications. This lifter has adjustable fork pocket to suit a rnage of fork sizes and is able to decant the contents from the operator's seat. This unit is fitted with quick connect couplings for connection to the 3rd and 4th Forklift hydraulic valves.

The standard finish on this attachment is galvanized.

## **SPECIFICATIONS**

| Max Fork Section | 160 x 65mm adjustable |
|------------------|-----------------------|
| SWL              | 1000kgs               |
| Load Centre      | 730mm                 |
| H C of G         | 770mm                 |
| V C of G         | 138mm                 |
| Weight           | 255kg                 |
| Pocket Centres   | 655mm                 |
| Functions        | 2 Hydraulic Functions |
|                  |                       |