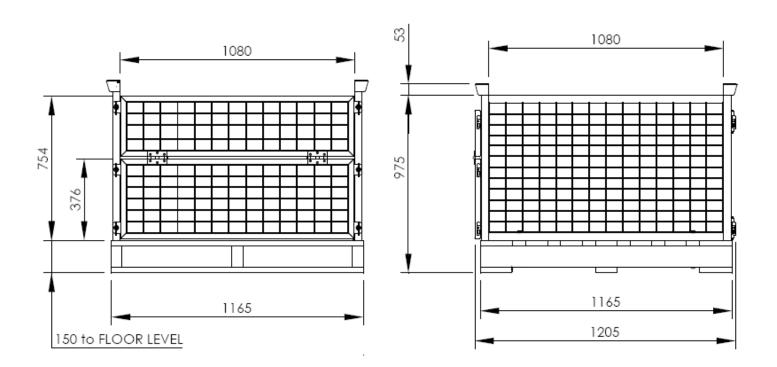

## **DIMENSIONS**

Overall Depth 1205mm
Overall Width 1165mm
Overall Height 1030mm

Internal Dimensions 1080x1080mm