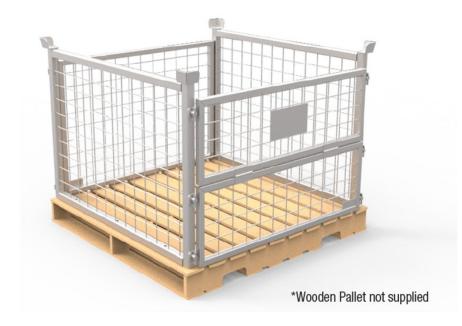

## **APPLICATIONS**

Pallet Cages are designed for safe storage and transport of loose or packaged goods. The side panels are designed to be mounted to a standard Australian pallet 1165x1165mm. This cage can be transported by forklift or pallet trolley and can be stacked up to 4 units high when empty and 2 units high when loaded. The front gate is designed to fold down for easy filling of cage and the back designed to swing outwards for easy access to goods, The front & rear frames can be removed. Unit is supplied flat packed and excludes the wooden pallet.

## **FEATURES**

- Designed in accordance with AS2359.
- Outward opening back gate
- Suits standard Australian pallets
- Stackable