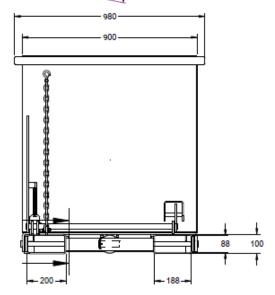

## **SPECIFICATIONS**

| SWL Capacity:    | 1000kg     |
|------------------|------------|
| Volume Capacity: | 1.0m₃      |
| Pocket Size: (L) | 165x65mm   |
| Pocket Centres   | 650mm      |
| H C of G         | 863mm      |
| V C of G         | 388mm      |
| Weight           | 225kg      |
| Drawing Ref      | SK-56340   |
| DIMENSIONS       | 1715-00-00 |

Overall Length Overall Width: Overall Height: 1715mm 980mm 1016mm