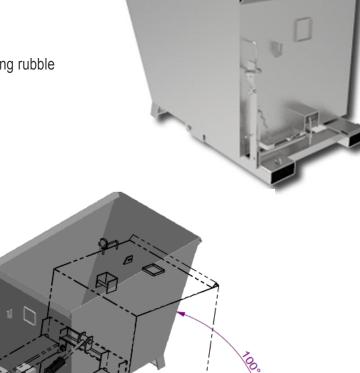

## **APPLICATIONS**

Cascade manufactures a range of bins for the collection and disposal of waste materials and liquids, from self-tipping bins to bins that are operated by the forklift driver. All of these bins have a forward rolling action with the roll over bin being a 4-way entry to allow side tipping. It also has a unique cutaway front opening making it suitable for tipping fluids. The driver release models 10A-MDB have a cord operated release mechanism.

## **FEATURES**

- Self tipping
- Fork pockets for easy lifting with a fork-truck
- Pull chord for operation from driver seat
- Optional wheels for easy moving (not included)
- Drain plugs for liquid storage optional
- Heavy Duty suitable for metal, timber and building rubble

## **SPECIFICATIONS**

| SWL Capacity:    | 1000kg     |
|------------------|------------|
| Volume Capacity: | 1.0m₃      |
| Pocket Size: (L) | 165x65mm   |
| Pocket Centres   | 650mm      |
| H C of G         | 863mm      |
| V C of G         | 388mm      |
| Weight           | 225kg      |
| Drawing Ref      | SK-56340   |
| DIMENSIONS       | 1715-00-00 |