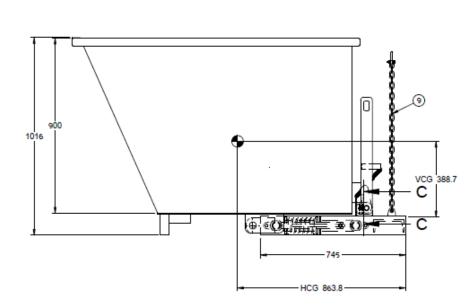

## **SPECIFICATIONS**

| SWL Capacity:    | 1000kg     |
|------------------|------------|
| Volume Capacity: | 1.0m₃      |
| Pocket Size: (L) | 165x65mm   |
| Pocket Centres   | 650mm      |
| H C of G         | 863mm      |
| V C of G         | 388mm      |
| Weight           | 225kg      |
| Drawing Ref      | SK-56340   |
| DIMENSIONS       | 1715-00-00 |

Overall Length Overall Width: Overall Height: 1715mm 980mm 1016mm