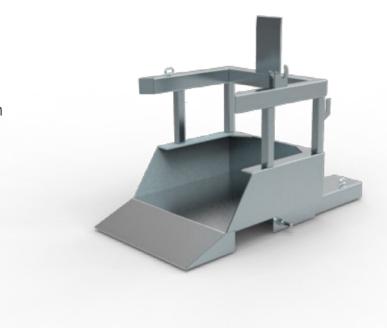

## **APPLICATIONS**

Designed to empty awkward wheelie bins into larger receptacles, the Cascade wheelie bin tipper makes the job easy.

Available in either a single or double configuration, the bin can be emptied from the driver's seat.

A safety chain is provided to hold the bin in place as the bin is tipped through 180 degrees.

Standard finish is zinc plated.

## **FEATURES**

- Designed to suit 240 litre bins
- 180° forward tip
- Operated from drives seat
- ■■ Easy access ramp for wheelie bin
- Backrest and chain to secure wheelie bin
- Chains to secure bin included