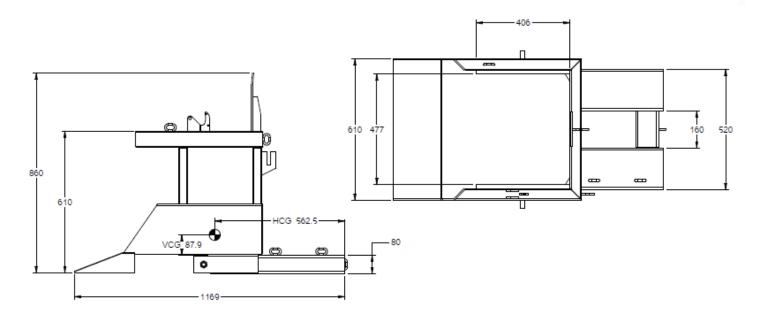

## **SPECIFICATIONS**

Capacity: 500kgs Weight: 100kgs

Pocket Size: 165x65mm

Pocket Centres 340mm
H C of G 720mm
V C of G 90mm
Drawing Ref SK-56075

## **DIMENSIONS**

Overall Length 1167mm
Overall Width: 610mm
Overall Height: 860mm