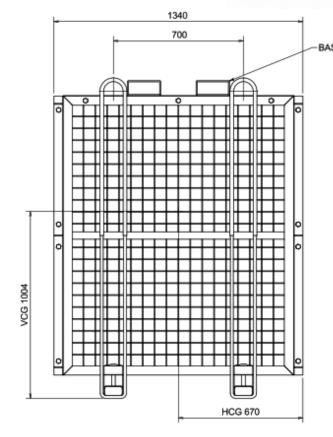

## DIMENSIONS

| Base (W x D)    | 1340 x 1340mm |
|-----------------|---------------|
| Height:         | 1500mm        |
| Overall Height  | 1720mm        |
| Internal Base   | 1240x1240mm   |
| Internal Height | 1560mm        |