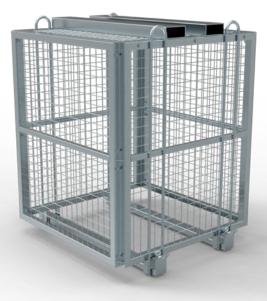

## **APPLICATIONS**

Cascade manufactures a variety of solutions for storing and moving bricks. The Brick Cage is designed to convey pallets of bricks or similar loose products safely to a work location via overhead crane. Suitable for 1200mm square pallets (1240mm clear inside), and up to 1500mm overall height All models come with lifting points for use with overhead lifting gear. Supplied flat packed (1750 x 1370 x 475mm) or fully assembled. Zinc plated finish.

## **FEATURES**

- 4 Crane Lift Points
- Zinc Plated Finish
- SK-27001

## **SPECIFICATIONS**

Capacity: 2000kgs Weight: 249kgs Lifting Points 4