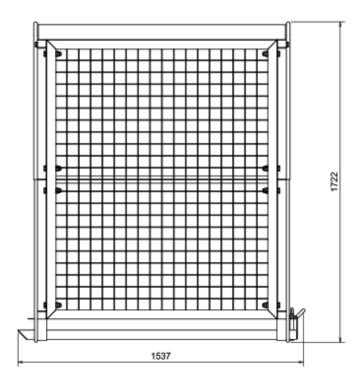

## DIMENSIONS

| Base (W x D)    | 1340 x 1340mm |
|-----------------|---------------|
| Height:         | 1500mm        |
| Overall Height  | 1720mm        |
| Internal Base   | 1240x1240mm   |
| Internal Height | 1560mm        |