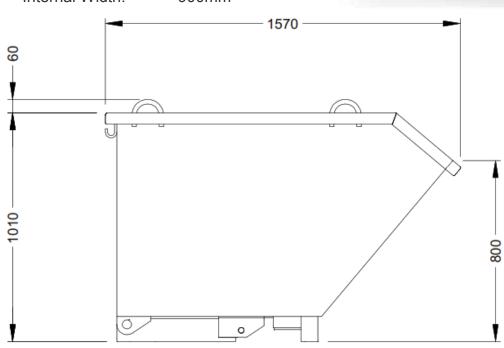

## DIMENSIONS

| Overall Length  |
|-----------------|
| Overall Width:  |
| Overall Height: |
| Internal Width: |

1570mm 1010mm 1070mm 900mm