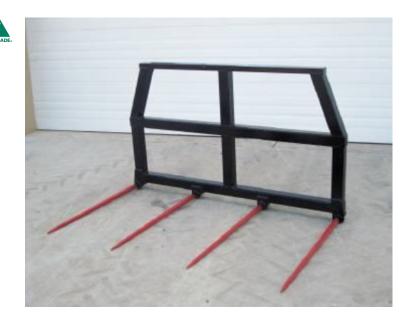

## **APPLICATIONS**

Single level hay bale frame Multi tyne hay bale handling frame Designed to be mounted to either a conventional forklift truck carriage or quick hitch mounted to loader or telescopic telehandlers Multiple styles, capacity and widths available