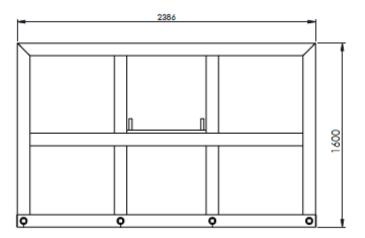

## **SPECIFICATIONS**

| Model No      | HSHBF4         |
|---------------|----------------|
| Capacity:     | 1000kgs        |
| Load Centre   | 600mm          |
| Mounting      | ТВА            |
| Weight:       | 290kg          |
| Lost Load:    | 290mm          |
| H C of G      | 259mm          |
| V C of G      | -106mm         |
| Design Ref    | HSRD 862-200   |
| DIMENSIONS    |                |
| Overall Depth | 1280mm + hitch |

Overall Depth Overall Width:

**Overall Height:** 

1280mm + hitch 2400mm 1600mm