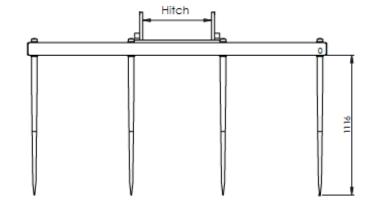

## **SPECIFICATIONS**

| Model No      | HSHBF4         |
|---------------|----------------|
| Capacity:     | 1000kgs        |
| Load Centre   | 600mm          |
| Mounting      | ТВА            |
| Weight:       | 290kg          |
| Lost Load:    | 290mm          |
| H C of G      | 259mm          |
| V C of G      | -106mm         |
| Design Ref    | HSRD 862-200   |
| DIMENSIONS    |                |
| Overall Depth | 1280mm + hitch |

Overall Depth Overall Width:

**Overall Height:** 

1280mm + hitch 2400mm 1600mm