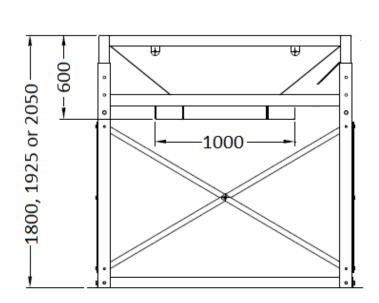

## FEATURES & BENEFITS

- Fork Pockets for easy transportation
- Support frame mounting holes
- Adjustable Height 1800, 1925 or 2050