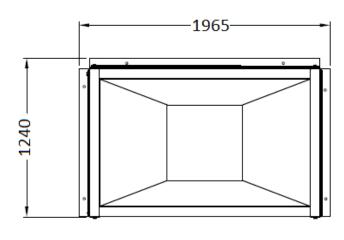

ard Bulk Bag by securing the bag to the frame. This is well-suited to free-flowing bulk products such as sand, gravel, etc. The Bulk Bag is hooked on to 4 Safety Swivel Hooks (supplied), and the Filling Frame held over a four corner Support Frame. The bag can be positioned at the correct height using the 3-height adjustable settings and the adjustable restraining chains. The unit is finished in enamel for the upper hopper assembly and zinc plating for the support frame.

## **SPECIFICATIONS**

SWL 2000kg
Load Centre 700kg
Weight 260kg
Fork Pockets 150x65mm
Pocket Centres 800mm
Hook Centres 900mm

## **DIMENSIONS**

Depth 1240mm Height 2050mm Width 1965mm



## FEATURES & BENEFITS

- Fork Pockets for easy transportation
- Support frame mounting holes
- Adjustable Height 1800, 1925 or 2050