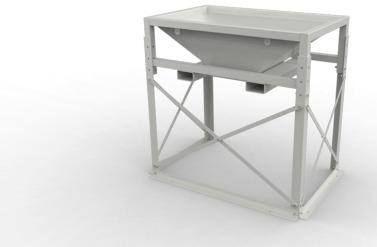

## **APPLICATIONS**

The BBF Bulk Bag Filling Frame is designed to assist in filling a 4 point Standard Bulk Bag by securing the bag to the frame. This is well-suited to free-flowing bulk products such as sand, gravel, etc. The Bulk Bag is hooked on to 4 Safety Swivel Hooks (supplied), and the Filling Frame held over a four corner Support Frame. The bag can be positioned at the correct height using the 3-height adjustable settings and the adjustable restraining chains. The unit is finished in enamel for the upper hopper assembly and zinc plating for the support frame.