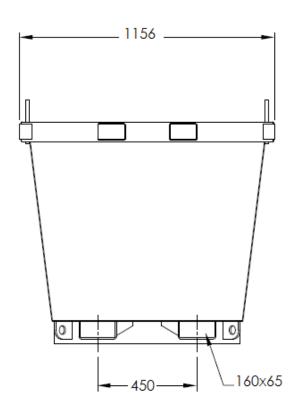

## **SPECIFICATIONS**

| SWL Capacity:    | 2000kg   |
|------------------|----------|
| Volume Capacity: | 0.85m₃   |
| Pocket Size:     | 160x65mm |
| Pocket Centres:  | 450mm    |
| Weight:          | 162kg    |

## DIMENSIONS

Overall Length Overall Width: Overall Height: 1156mm 1165mm 1100mm