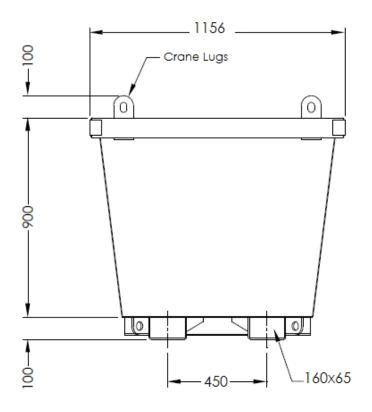

## **SPECIFICATIONS**

| SWL Capacity:    | 2000kg   |
|------------------|----------|
| Volume Capacity: | 0.85m₃   |
| Pocket Size:     | 160x65mm |
| Pocket Centres:  | 450mm    |
| Weight:          | 162kg    |

## DIMENSIONS

Overall Length Overall Width: Overall Height: 1156mm 1165mm 1100mm