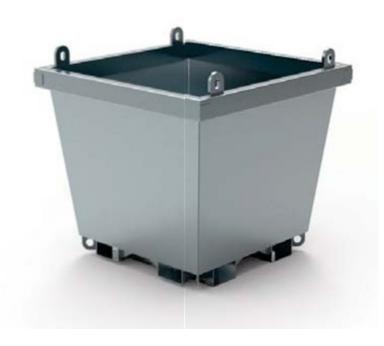

## **APPLICATIONS**

Cascade's range of crane bin offers enhanced working load limit and space capacity for the collection and disposal of heavy duty waste materials and liquids. This type of bins has been specially designed with 4 crane lugs and 4-way entry fork pockets to provide the operators with a versatile choice of waste transportation with either lifting crane or forklift. It also has 4 upending lugs below the bins allowing waste to be disposed at all possible directions

## **FEATURES**

- Heavy duty style
- Fork pockets for lifting with a fork-truck
- Zinc plated finish
- Optional wheels available
- 4x Crane Lift Points