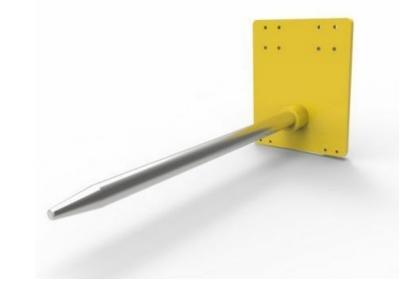

## **APPLICATIONS**

Cascade manufactures a wide range of probe attachments to allow the lift truck driver to move rolls of materials such as vinyl, carpet, general fabrics and linoleum by inserting the prong into the roll core. Available in slip-on or carriage-mounted models.