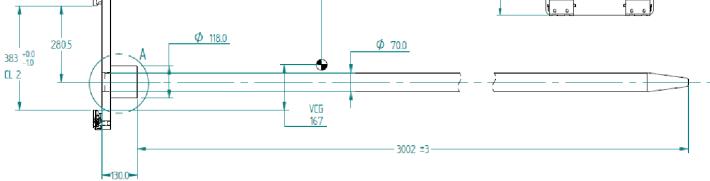

## SPECIFICATIONS

| SWL Capacity: | 510kgs   |
|---------------|----------|
| Load Centre:  | 1500mm   |
| Mounting:     | Class II |
| Weight:       | 177kg    |
| H C of G:     | 808mm    |
| V C of G      | 167mm    |
| Lost Load:    | 100mm    |
| Design Ref    | 1863236  |
|               |          |

## DIMENSIONS

Probe Length Probe Diameter: Back Plate Height: Back Plate Width:

(30)

3000mm 70mm 630mm 500mm

> HCG 808