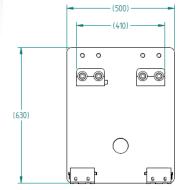

## DIMENSIONS

Probe Length Probe Diameter: Back Plate Height: Back Plate Width:

(30)

3000mm 70mm 630mm 500mm

> HCG 808