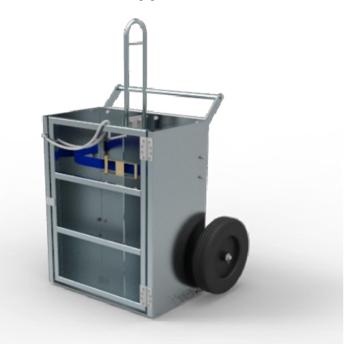

## FEATURES

- Secure Handle on Gate
- Handle and Wheels to manually move
- Outward Opening Gate
- Cylinder Securing Strap