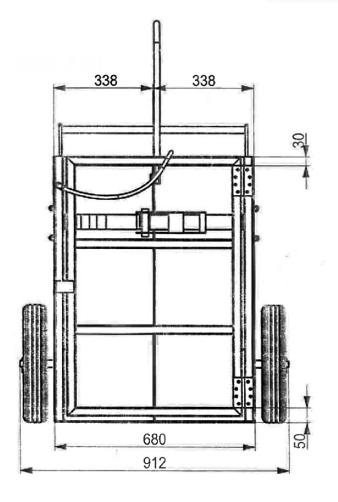

## **SPECIFICATIONS**

| SWL                | 250kg      |
|--------------------|------------|
| Weight             | 80kg       |
| Crane Lift Points  | 1          |
| Overall Dimensions |            |
| Base (WxD)         | 912x 672mm |