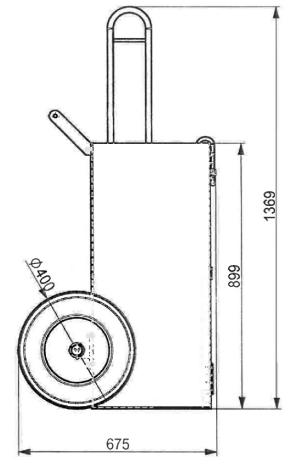

## **SPECIFICATIONS**

| SWL                | 250kg      |
|--------------------|------------|
| Weight             | 80kg       |
| Crane Lift Points  | 1          |
| Overall Dimensions |            |
| Base (WxD)         | 912x 672mm |