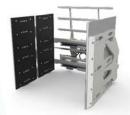

Single and full depth heavy loads for general handling solutions

Left single articulating arm/ Right double articulating arm/ shims LH / Adjusta-Block RH

YES, by adjusting the shims & Adjusta-Blocks

Great for handling a variety of loads where the load maintains full contact with the pads