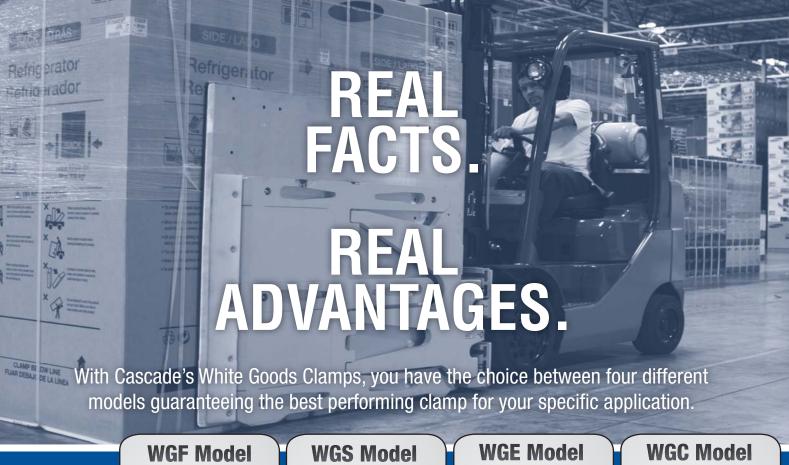

Pad Adjustment Right & Left

3-finger stabilizer design

Six points adjustment for force distribution (Adjusta-Block)

> Tunable Clamp Force Distribution

> > Handling

Left single articulating arm/ Right single articulating arm with Flexipads/Adjusta-Blocks RH & LH

YES, with use of the Adjusta-Blocks

Loads at the tip, single and full depth for many different configurations

Left single articulating arm/ Right single articulating arm/ with shims RH & LH

YES, by adjusting the shims