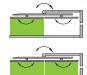

Pad Adjustment Right & Left

3-finger stabilizer design

Six points adjustment for force distribution (Adjusta-Block)

> Tunable Clamp Force Distribution

> > Handling

Left single articulating arm/ Right single articulating arm with Flexipads/Adjusta-Blocks RH & LH