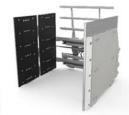

Left rigid arm/ Right double articulating arm/ shims LH / Adjusta-Block RH

(RH only)

YES, by adjusting the shims & Adjusta-Blocks

Superior at knifing between tightly stacked loads and stacking loads into tight areas