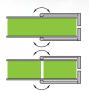

Pad Adjustment Right & Left

3-finger stabilizer design

Six points adjustment for force distribution (Adjusta-Block)

> Tunable Clamp Force Distribution

> > Handling

Left single articulating arm/ Right single articulating arm with Flexipads/Adjusta-Blocks RH & LH