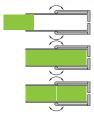

Single and full depth heavy loads for general handling solutions

Left single articulating arm/ Right double articulating arm/ shims LH / Adjusta-Block RH

YES, by adjusting the shims & Adjusta-Blocks

Great for handling a variety of loads where the load maintains full contact with the pads

Left rigid arm/ Right double articulating arm/ shims LH / Adjusta-Block RH

(RH only)

YES, by adjusting the shims & Adjusta-Blocks

Superior at knifing between tightly stacked loads and stacking loads into tight areas