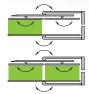

YES, with use of the Adjusta-Blocks

Loads at the tip, single and full depth for many different configurations

Left single articulating arm/ Right single articulating arm/ with shims RH & LH

YES, by adjusting the shims