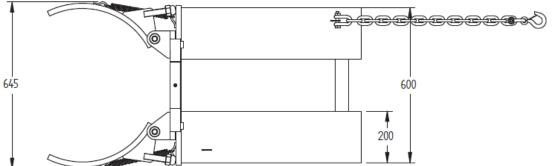

## **SPECIFICATIONS**

SWL 500kg Load Centre 1340mm

Fork Pockets 150x50mm

Weight: 86kg
H C of G 545mm
V C of G 44mm
Overall Length 1220mm
Overall Width 650mm
Design Ref 1865618

Note All lift truck attachments affect the safe working load of a lift truck. Users should consult with their lift truck supplier to ensure the lift truck is rated for use with these attachments.