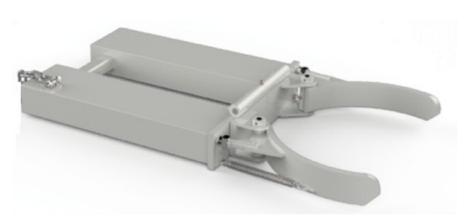

## **APPLICATIONS**

Easily move one or two standard steel 205 litre drums. Drum clamps slip onto the forks with ease and ensure that drums are handled ergonomically and hassle-free from the drivers seat, improving stability during braking and cornering.

## **SPECIFICATIONS**

SWL 500kg Load Centre 1340mm

Fork Pockets 150x50mm

Weight: 86kg
H C of G 545mm
V C of G 44mm
Overall Length 1220mm
Overall Width 650mm
Design Ref 1865618

Note All lift truck attachments affect the safe working load of a lift truck. Users should consult with their lift truck supplier to ensure the lift truck is rated for use with these attachments.