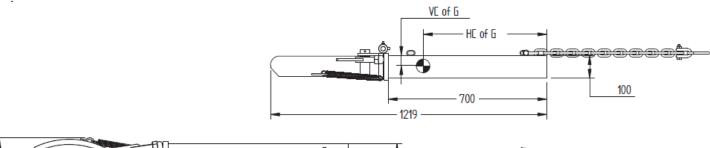

## **SPECIFICATIONS**

SWL 500kg Load Centre 1340mm

Fork Pockets 150x50mm

Weight: 86kg
H C of G 545mm
V C of G 44mm
Overall Length 1220mm
Overall Width 650mm
Design Ref 1865618

Note All lift truck attachments affect the safe working load of a lift truck. Users should consult with their lift truck supplier to ensure the lift truck is rated for use with these attachments.