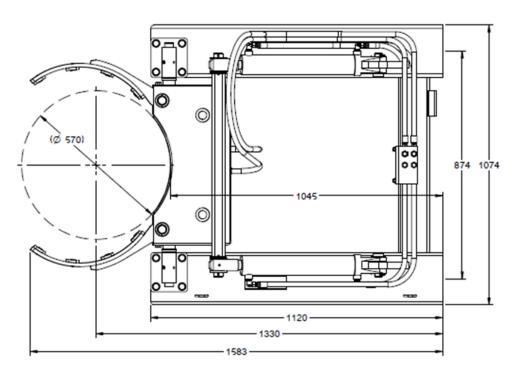

## **SPECIFICATIONS**

Max Fork Section 185 x 65mm SWL 1000kgs Load Centre 600mm H C of G 700mm V C of G 194mm Weight 175kg Pocket Centres 874mm

Note: All lift truck attachments affect the safe working load of a lift truck. Users should consult with their lift truck supplier