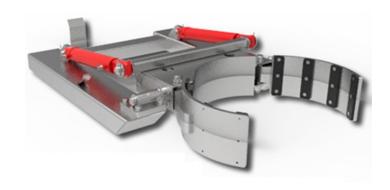

## **APPLICATIONS**

This Hydraulic Drum Tipper is designed to tip 205 litre Drums. With 1 tonne lift capacity, this attachment is ideal for the recycling industry and for mining applications. This lifter is able to pick a single drum from a pallet of 4 without disturbing the other 3 drums and decant the contents from the operator's seat. This unit is fitted with quick connect couplings for connection to the 3rd and 4th Forklift hydraulic valves.