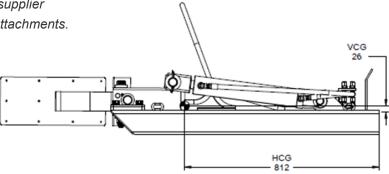

## **SPECIFICATIONS**

Max Fork Section 185 x 65mm SWL 1000kgs Load Centre 600mm H C of G 700mm V C of G 194mm Weight 175kg Pocket Centres 874mm

Note: All lift truck attachments affect the safe working load of a lift truck. Users should consult with their lift truck supplier