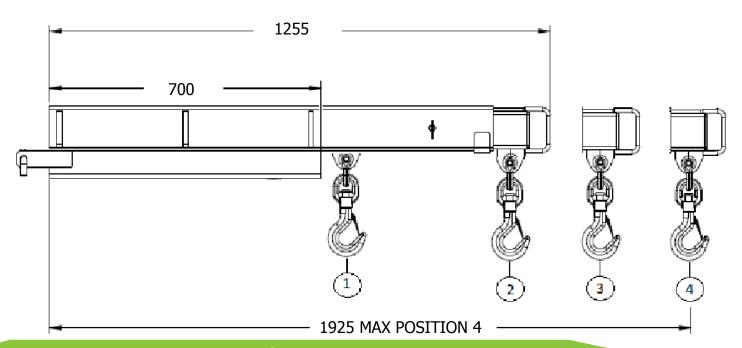

| Position | SWL    | Load Cente |
|----------|--------|------------|
| 1        | 4500kg | 670mm      |
| 2        | 2900kg | 1165mm     |
| 3        | 1300kg | 1545mm     |
| 4        | 750kg  | 1925mm     |