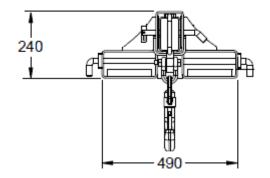

## **SPECIFICATIONS**

SWL 4500kg Max
H C of G 513mm
V C of G 10mm
Weight 106kg
Fork Pockets 185x65mm
Pocket Centres 290mm
Drawing Ref SK-27884

Note: All lift truck attachments affect the safe working load of a lift truck. End users should consult their lift truck supplier to ensure the lift truck is rated for use with these attachments. In the case of a slung load when lifting a jib attachment, the net lifting capacity should be 0.8 times the rating of the lift truck to allow for the swinging load. Please consult your local lift truck