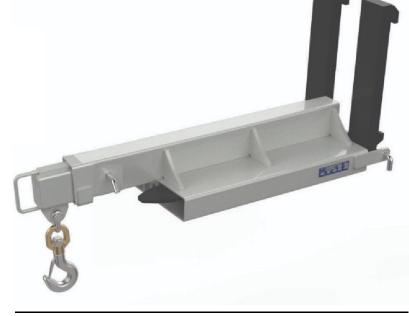

## **APPLICATIONS**

Cascade offers a number of fork mounted jib cranes that quickly convert a lift truck into a mobile crane to easily move non-palletised product. A variety of Jib Crane models for practically any application to increase lift truck versatility. Models include Multi-Angled, Flat, Slip-On, or Carriage- Mounted, allowing for effective slinging of loads beneath a hook.

The standard finish on this attachment is zinc.