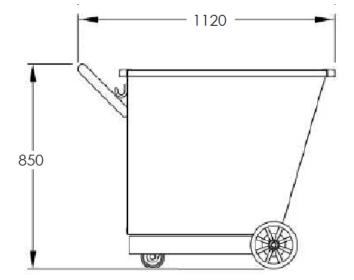

## DIMENSIONS

| Overall Length  |
|-----------------|
| Overall Width:  |
| Overall Height: |
| Internal Width: |

1120mm 730mm 850mm 718mm