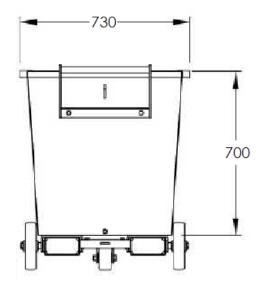

## DIMENSIONS

| Overall Length  |
|-----------------|
| Overall Width:  |
| Overall Height: |
| Internal Width: |

1120mm 730mm 850mm 718mm