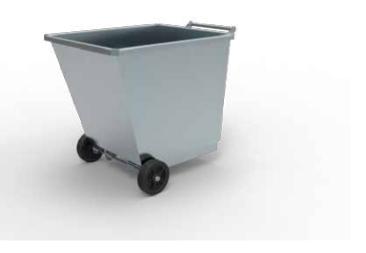

## **APPLICATIONS**

These light weight bins have a myriad of uses and are a cost effective method of capturing product or waste. Made of robust 2mm plate, they are fitted with fork pockets and wheels for easy transport. A safety chain keeps the bin secured. The bins are operated by manual push over. Both models are fitted with a drain plug and manufactured with a Zinc Plated finish as standard.

## **FEATURES**

- Manual Push Over
- Fork pockets for easy lifting with a fork-truck
- Push Handles
- Wheels supplied standard
- Light weight design ideal for goods or waste transport

| SWL Capacity:    | 350kg    |
|------------------|----------|
| Volume Capacity: | 0.35m₃   |
| Pocket Size:     | 140x65mm |
| Pocket Centres   | 367mm    |
| H of G           | 350mm    |
| V C of G         | 220mm    |
| Weight           | 65kg     |
|                  |          |