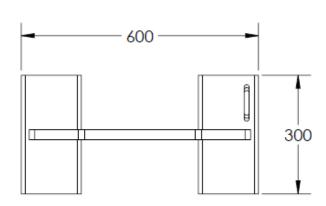

## **SPECIFICATIONS**

 SWL
 3000kg

 H C of G
 150mm

 V C of G
 20mm

 Weight
 26kg

Fork Pockets 130x50mm
Pocket Centres 296mm
Design HSRD 123

Note: All lift truck attachments affect the safe working load of a lift truck. End users should consult their lift truck supplier to ensure the lift truck is rated for use with these attachments. In the case of a slung load when lifting a jib attachment, the net lifting capacity should be 0.8 times the rating of the lift truck to allow for the swinging load. Please consult your local lift truck dealer