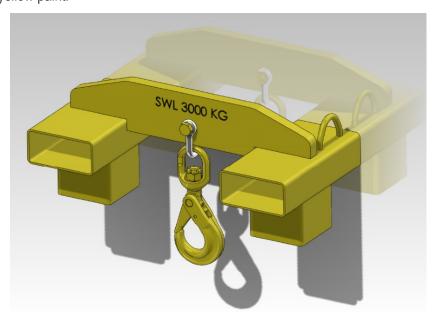

## **APPLICATIONS**

The series HSSPLJ Single Point Lifting Jib is a general purpose attachment designed to slip on and clamp to the fork tynes. This slip-on Forklift attachment is supplied standard with a safety mounting chain to secure the jib to the forklift truck along with a safety swivel hook and shackle.

The standard finish on this attachment is in safety yellow paint.