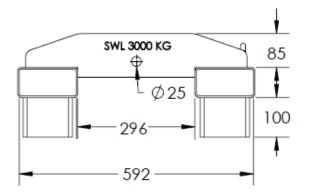

## **SPECIFICATIONS**

 SWL
 3000kg

 H C of G
 150mm

 V C of G
 20mm

 Weight
 26kg

Fork Pockets 130x50mm
Pocket Centres 296mm
Design HSRD 123

Note: All lift truck attachments affect the safe working load of a lift truck. End users should consult their lift truck supplier to ensure the lift truck is rated for use with these attachments. In the case of a slung load when lifting a jib attachment, the net lifting capacity should be 0.8 times the rating of the lift truck to allow for the swinging load. Please consult your local lift truck dealer