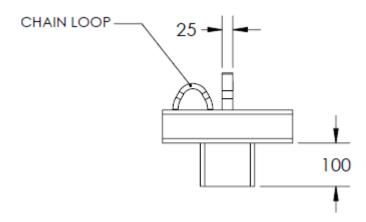

## **APPLICATIONS**

The series HSSPLJ Single Point Lifting Jib is a general purpose attachment designed to slip on and clamp to the fork tynes. This slip-on Forklift attachment is supplied standard with a safety mounting chain to secure the jib to the forklift truck along with a safety swivel hook and shackle.

## **SPECIFICATIONS**

 SWL
 3000kg

 H C of G
 150mm

 V C of G
 20mm

 Weight
 26kg

Fork Pockets 130x50mm
Pocket Centres 296mm
Design HSRD 123

Note: All lift truck attachments affect the safe working load of a lift truck. End users should consult their lift truck supplier to ensure the lift truck is rated for use with these attachments. In the case of a slung load when lifting a jib attachment, the net lifting capacity should be 0.8 times the rating of the lift truck to allow for the swinging load. Please consult your local lift truck dealer