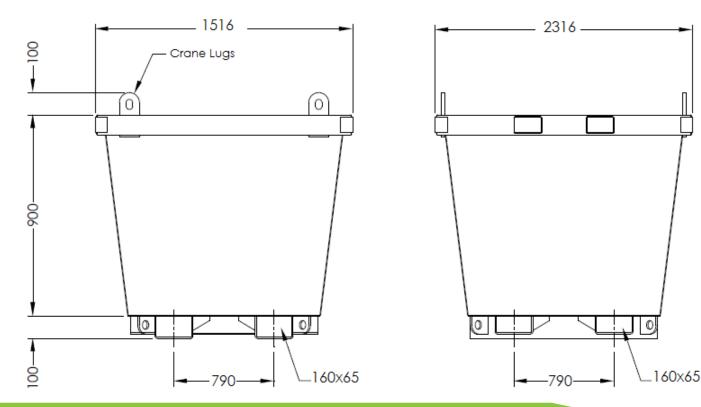

disposal of heavy duty waste materials and liquids. This type of bins has been specially designed with 4 crane lugs and 4-way entry fork pockets to provide the operators with a versatile choice of waste transportation with either lifting crane or forklift. It also has 4 upending lugs below the bins allowing waste to be disposed at all possible directions

## FEATURES

- Heavy duty style
- Fork pockets for lifting with a fork-truck
- Zinc plated finish
- Optional wheels available
- 4x Crane Lift Points

## SPECIFICATIONS

| SWL Capacity:    | 2000kg   |
|------------------|----------|
| Volume Capacity: | 2.5m₃    |
| Pocket Size:     | 160x65mm |
| Pocket Centres:  | 790mm    |
| Weight:          | 335kg    |

## DIMENSIONS

Overall Length1516mmOverall Width:2316mmOverall Height:1100mm