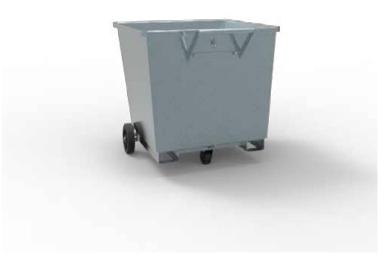

## **APPLICATIONS**

These light weight bins have a myriad of uses and are a cost effective method of capturing product or waste. Made of robust 2mm plate, they are fitted with fork pockets and wheels for easy transport. A safety chain keeps the bin secured. The bins are operated by manual push over. Both models are fitted with a drain plug and manufactured with a Zinc Plated finish as standard.

## **FEATURES**

- Manual Push Over
- Fork pockets for easy lifting with a fork-truck
- Push Handles
- Wheels supplied standard
- Light weight design ideal for goods or waste transport