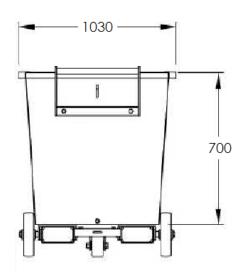

## **DIMENSIONS**

Overall Length 1120mm
Overall Width: 1030mm
Internal Width: 1018mm
Overall Height: 870mm