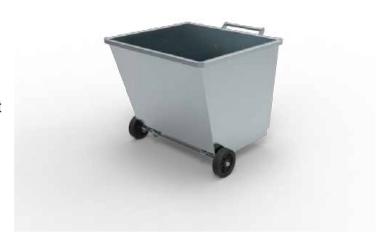

## **APPLICATIONS**

These light weight bins have a myriad of uses and are a cost effective method of capturing product or waste. Made of robust 2mm plate, they are fitted with fork pockets and wheels for easy transport. A safety chain keeps the bin secured. The bins are operated by manual push over. Both models are fitted with a drain plug and manufactured with a Zinc Plated finish as standard.

## **FEATURES**

- Manual Push Over
- Fork pockets for easy lifting with a fork-truck
- Push Handles
- Wheels supplied standard
- Light weight design ideal for goods or waste transport