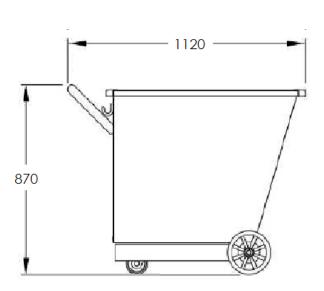

## **DIMENSIONS**

Overall Length 1120mm
Overall Width: 1030mm
Internal Width: 1018mm
Overall Height: 870mm