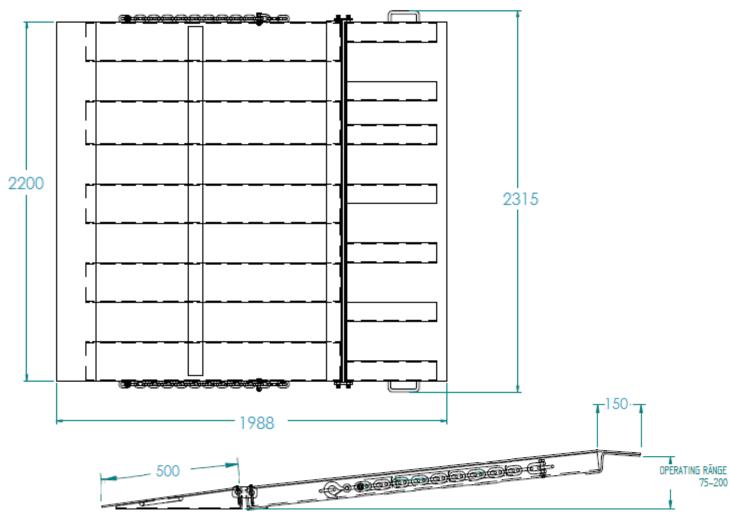

## **SPECIFICATIONS**

| SWL            | 8000kg   |
|----------------|----------|
| Fork Pockets   | 160x60mm |
| Weight:        | 393kg    |
| Overall Length | 2000mm   |
| Overall Width  | 2200mm   |
| Pocket Centres | 775mm    |
| Drawing Ref    | SK-27694 |