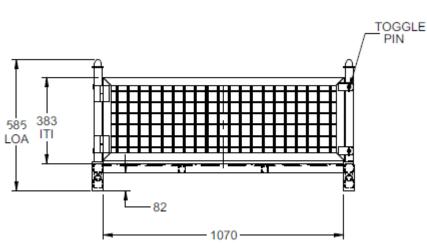

## **DIMENSIONS**

Internal Dimensions 1080x1080mm

Overall Width 1170mm
Overall Depth 1200mm

Internal Dimensions 1080x1080mm

Internal Height 380mm