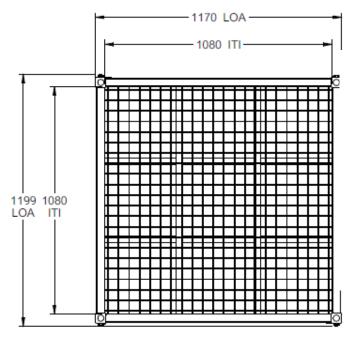

## **DIMENSIONS**

Internal Dimensions 1080x1080mm

Overall Width 1170mm
Overall Depth 1200mm

Internal Dimensions 1080x1080mm

Internal Height 380mm