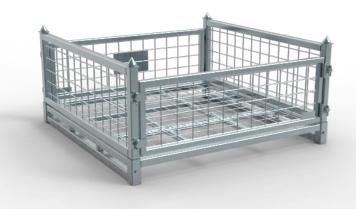

## **APPLICATIONS**

Cascade multi-use pallet size cages are designed to suit all warehousing and storage requirements with the advantage of being quickly dismantled for valuable space saving and transport efficiency. These durable, economical cages can be transported by Forklift or Pallet Trolley and can be stacked up to 4 high when empty and 2 high when loaded. Optional galvanised sheet metal flooring, which fits over the existing mesh Base Frame, is available upon request

## **FFATURES**

- Designed in accordance with AS2359.
- Outward opening back gate
- Suits standard Australian pallets
- Stackable