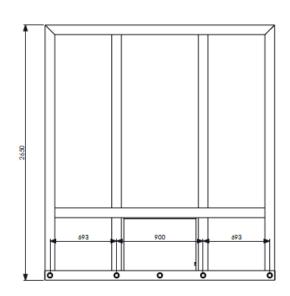

## **SPECIFICATIONS**

Model No HSHBF5 Capacity: 2000kgs **Load Centre** 600mm TBA Mounting Weight: 480kg Lost Load: 290mm H C of G 216mm V C of G 897mm **HSRD 1507** Design Ref

Overall Depth 1280mm + hitch

Overall Width: 2400mm
Overall Height: 2650mm