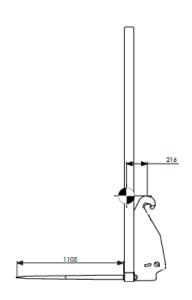

## **SPECIFICATIONS**

Model No HSHBF5 Capacity: 2000kgs **Load Centre** 600mm TBA Mounting Weight: 480kg Lost Load: 290mm H C of G 216mm V C of G 897mm **HSRD 1507** Design Ref

Overall Depth 1280mm + hitch

Overall Width: 2400mm
Overall Height: 2650mm