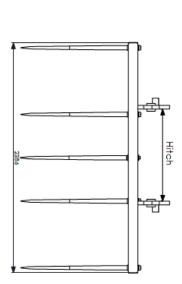

## **APPLICATIONS**

Twin level hay bale frame Multi tyne twin level hay bale handling frame. Designed to be mounted to either a conventional forklift truck carriage or quick hitch mounted to loader or telescopic telehandler. Frame has extended back height to allow bales to be handled two high. Also available with adjustable back height for added flexibility.