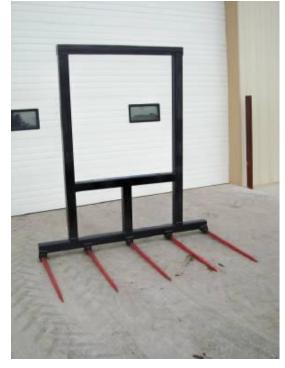

## **APPLICATIONS**

Twin level hay bale frame Multi tyne twin level hay bale handling frame. Designed to be mounted to either a conventional forklift truck carriage or quick hitch mounted to loader or telescopic telehandler. Frame has extended back height to allow bales to be handled two high. Also available with adjustable back height for added flexibility.