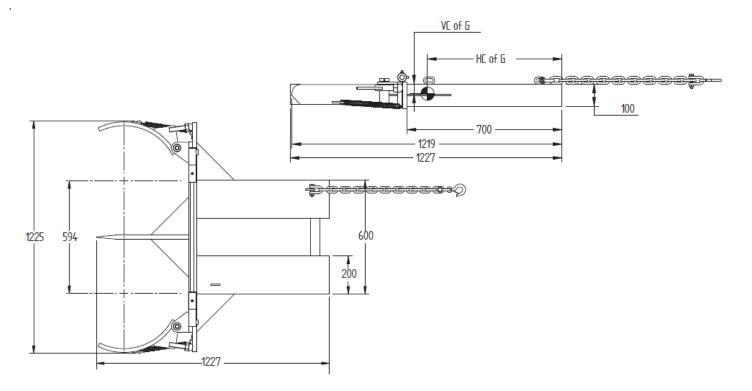

## **SPECIFICATIONS**

| SWL            | 1000kg   |
|----------------|----------|
| Fork Pockets   | 150x50mm |
| Weight:        | 120kg    |
| H C of G       | 624mm    |
| V C of G       | 45mm     |
| Overall Length | 1227mm   |
| Overall Width  | 1225mm   |