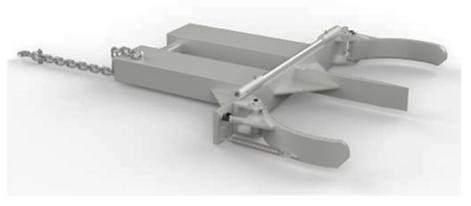

## APPLICATIONS

Easily move one or two standard steel 205 litre drums. Drum clamps slip onto the forks with ease and ensure that drums are handled ergonomically and hassle-free from the drivers seat, improving stability during braking and cornering.

## FEATURES & BENEFITS

- Pocket size to suit most fork section sizes.
- Retaining chains and shackles included.
- Adjustable pivot arm to suit various drum sizes and secure clamping.
- Supplied with rating plate and user manual