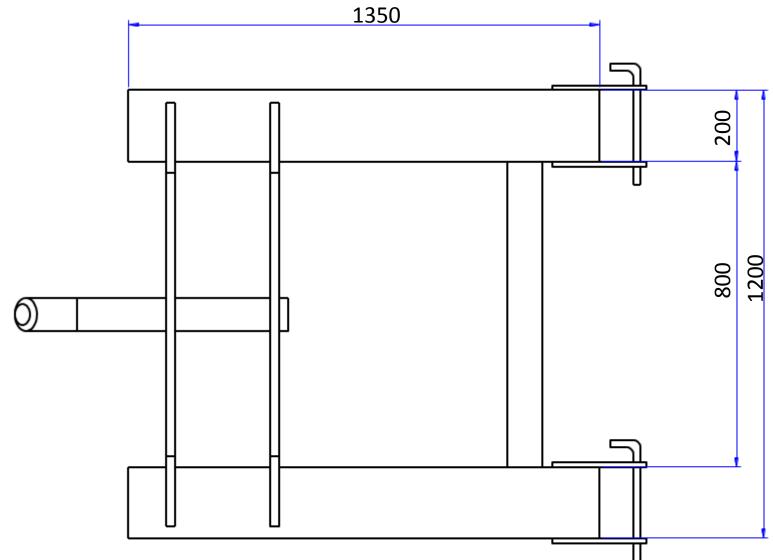

## **SPECIFICATIONS**

WLL: 1450kgs
Load Centre: 1412mm
H C of G 880mm
V C of G 95mm
Weight: 145kg

## NOTES

To suit fork max 150x65mm
As per AS2359.1
Safety yellow paint
Secured to truck via locking pin plates
Grind sharp edges
Design HSRD 2120

| MM      | HANOLING<br>SYSTEMS  | HS RESEARCH & DEVELOPMENT PTY LTD                                                  |     |  |
|---------|----------------------|------------------------------------------------------------------------------------|-----|--|
|         | L sus macs           | 2/3 ATLAS COURT, WELSHPOOL WA 6106<br>Ph: +61 (08) 9458 7933 F: +61 (08) 9458 1351 |     |  |
| D.N.S   |                      |                                                                                    |     |  |
|         | HSBBJ-               | RH Bulk Bag Jib – Rhino Horn                                                       |     |  |
| CHECKED | 4                    |                                                                                    |     |  |
| CHLCKLD | DRAWING STATUS       |                                                                                    |     |  |
|         | FOR QUOTING PURPOSES | HSRD 2120                                                                          | 2HI |  |
|         | SCALE: DO NOT SCALE  | DIMENSIONS IN MILLIMETRES   DO NOT SCALE                                           | ı ı |  |