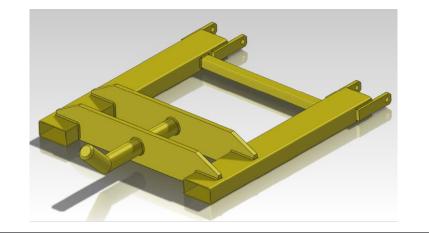

## NOTES

To suit fork max 150x65mm
As per AS2359.1
Safety yellow paint
Secured to truck via locking pin plates
Grind sharp edges
Design HSRD 2120

| MM      | HANOLING<br>SYSTEMS  | HS RESEARCH & DEVELOPMENT PTY LTD                                                  |     |  |
|---------|----------------------|------------------------------------------------------------------------------------|-----|--|
|         | L sus macs           | 2/3 ATLAS COURT, WELSHPOOL WA 6106<br>Ph: +61 (08) 9458 7933 F: +61 (08) 9458 1351 |     |  |
| D.N.S   |                      |                                                                                    |     |  |
|         | HSBBJ-               | RH Bulk Bag Jib – Rhino Horn                                                       |     |  |
| CHECKED | 4                    |                                                                                    |     |  |
| CHLCKLD | DRAWING STATUS       |                                                                                    |     |  |
|         | FOR QUOTING PURPOSES | HSRD 2120                                                                          | 2HI |  |
|         | SCALE: DO NOT SCALE  | DIMENSIONS IN MILLIMETRES   DO NOT SCALE                                           | ı ı |  |