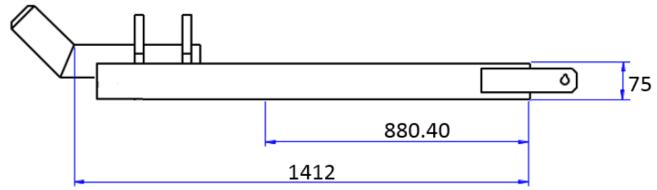

## **SPECIFICATIONS**

WLL: 1450kgs
Load Centre: 1412mm
H C of G 880mm
V C of G 95mm
Weight: 145kg

## NOTES

To suit fork max 150x65mm
As per AS2359.1
Safety yellow paint
Secured to truck via locking pin plates
Grind sharp edges
Design HSRD 2120

| MM      | HANOLING<br>SYSTEMS  | HS RESEARCH & DEVELOPMENT PTY LTD                                                  |     |  |
|---------|----------------------|------------------------------------------------------------------------------------|-----|--|
|         | L sus macs           | 2/3 ATLAS COURT, WELSHPOOL WA 6106<br>Ph: +61 (08) 9458 7933 F: +61 (08) 9458 1351 |     |  |
| D.N.S   |                      |                                                                                    |     |  |
|         | HSBBJ-               | RH Bulk Bag Jib – Rhino Horn                                                       |     |  |
| CHECKED | 4                    |                                                                                    |     |  |
| CHLCKLD | DRAWING STATUS       |                                                                                    |     |  |
|         | FOR QUOTING PURPOSES | HSRD 2120                                                                          | 2HI |  |
|         | SCALE: DO NOT SCALE  | DIMENSIONS IN MILLIMETRES   DO NOT SCALE                                           | ı ı |  |