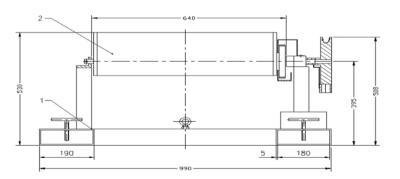

## SPECIFICATIONS

| SWL:            | 350kgs   |
|-----------------|----------|
| Weight:         | 70kgs    |
| HC of G:        | 670mm    |
| VC of G         | 250mm    |
| Load Centre:    | 1030mm   |
| Pocket Centres: | 620mm    |
| Fork Size:      | 150x65mm |