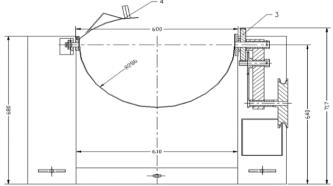

## SPECIFICATIONS

| SWL:            | 350kgs   |
|-----------------|----------|
| Weight:         | 70kgs    |
| HC of G:        | 670mm    |
| VC of G         | 250mm    |
| Load Centre:    | 1030mm   |
| Pocket Centres: | 620mm    |
| Fork Size:      | 150x65mm |