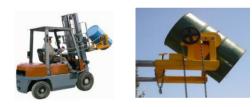

## HSDRM-C Manual Drum Handler - Chain Operated

Designed to safely and effciently handle 205L drums. The 10' pull-chain loop allows the forklift operator to empty content from the safety of the drivers seat, increasing production time and employee safety.