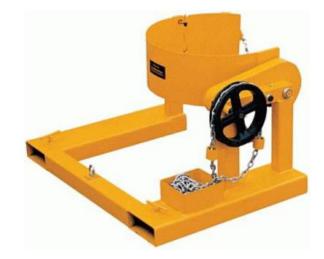

## HSDRM-C Manual Drum Handler - Chain Operated

Designed to safely and effciently handle 205L drums. The 10' pull-chain loop allows the forklift operator to empty content from the safety of the drivers seat, increasing production time and employee safety.

## **FEATURES**

- **10**' pull-chain operation
- Safety Yellow enamel finish
- Supplied with rating plate
- Slip on fork mount

**NOTE:** All lift truck attachments affect the safe working load of a lift truck. Users should consult with their lift truck supplier to ensure the lift truck is rated for use with these attachments.