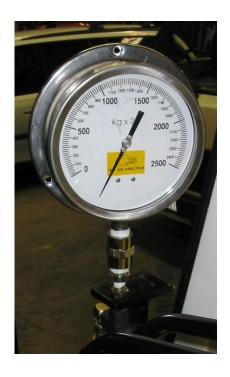

## WEIGHT GAUGE ANALOGUE HSANW up to 5T

Specification: Style - Hydraulic analogue

Capacity - Calibrated to suit forklift.

Accuracy - +/- 2% of forklift capacity.

Gauge Housing - 150mm diameter stainless steel construction

Overload - Underload & overload stops are standard.

Other - Suitable for flame proof areas.

Please note that standard weighing systems for forklifts are designed to offer indicative weight verification for safe load handling only and are not recommended for use for loads under 250kgs.