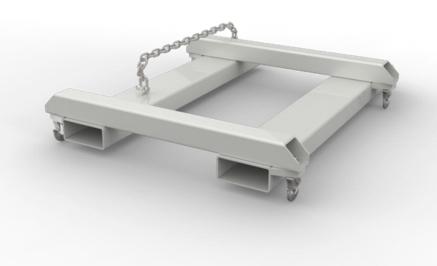

## **APPLICATIONS**

The JSB Slip-On Bulk Bag Jib attachment is designe with 4 lifting points to suit standard Bulk Bags. The Jib is fitted with four (4) safety swivel hooks to enable the safe lifting of cumbersome bulk bags. Jib secures to Carriage via chain. The standard finish on this attachment is zinc.

## FFATURES & BENEFITS

- Pocket size to suit most fork section sizes.
- Open end pockets to suit longer forks
- Safety Hook supplied standard
- Safety Retaining chain

Note: All lift truck attachments affect the safe working load of a lift truck. End users should consult their lift truck supplier to ensure the lift truck is rated for use with these attachments. In the case of a slung load when lifting a jib attachment, the net lifting capacity should be 0.8 times the rating of the lift truck to allow for the swinging load. Please consult your local lift truck dealer.