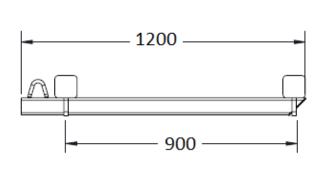

## **SPECIFICATIONS**

SWL 2000kg
Load Centre 700kg
Weight 75kg
Fork Pockets 150x65mm
Pocket Centres 640mm
Hook Centres 900mm
Drawing Ref SK-56071

**DIMENSIONS** 

LENGTH 1200mm HEIGHT 150mm WIDTH 960mm