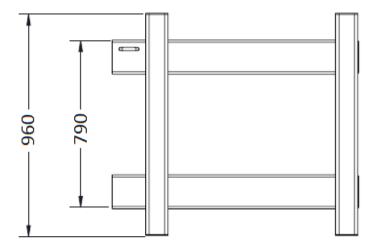

## **SPECIFICATIONS**

SWL 2000kg
Load Centre 700kg
Weight 75kg
Fork Pockets 150x65mm
Pocket Centres 640mm
Hook Centres 900mm
Drawing Ref SK-56071

**DIMENSIONS** 

LENGTH 1200mm HEIGHT 150mm WIDTH 960mm