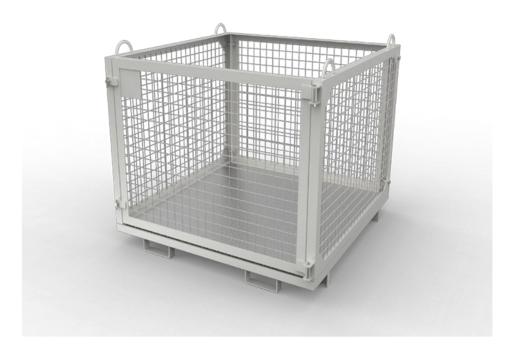

## **APPLICATIONS**

The General Goods Cage is designed to convey loose or palletized goods using either a forklift or crane. The full-width gate allows 1200mm square pallets to be placed inside the Cage if required. The standard Cage is 1350mm square overall and 1150mm high with a gate opening of 1250mm. Stacking feet underneath the Cage allow it to be stacked on top of each other — 3 high when empty, 2 when loaded.

Unit is supplied standard as a "flatpack" or may be fully assembled upon request Zinc Plated finish.