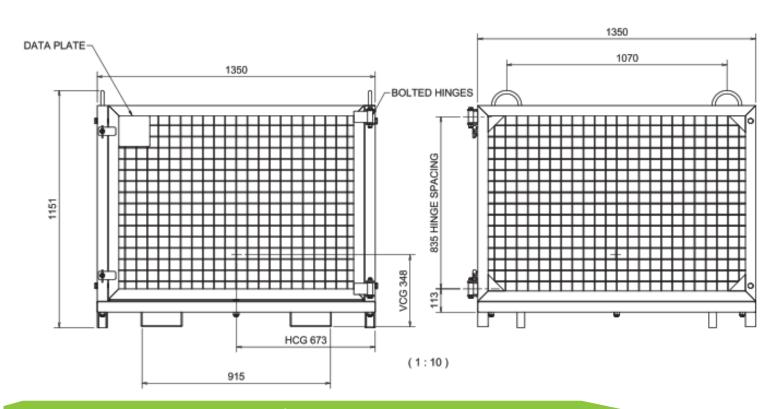

## **SPECIFICATIONS**

SWL 1000kg
Weight 177kg
H C of G 673mm
V C of G 348mm
Crane Points 4 lifting lugs
Drawing Ref SK-27000

## **Dimensions**

Internal Base 1240x1240mm

Height: 950mm