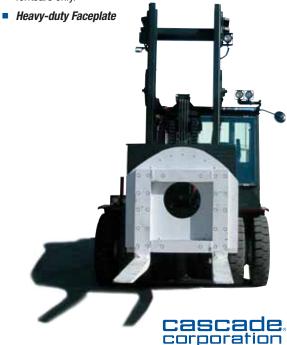

#### **FEATURES**

- Rugged Construction—Cascade's gear drive box and ring gear design are proven to provide superior service life.
- Visibility—The drive box and motor are positioned behind the baseplate to provide maximum visibility for the forklift driver.
- Visibility window—for good second tier visibility.
- Rotational Torque
   Excellent torque specifications ensure smooth, positive rotation of the load.