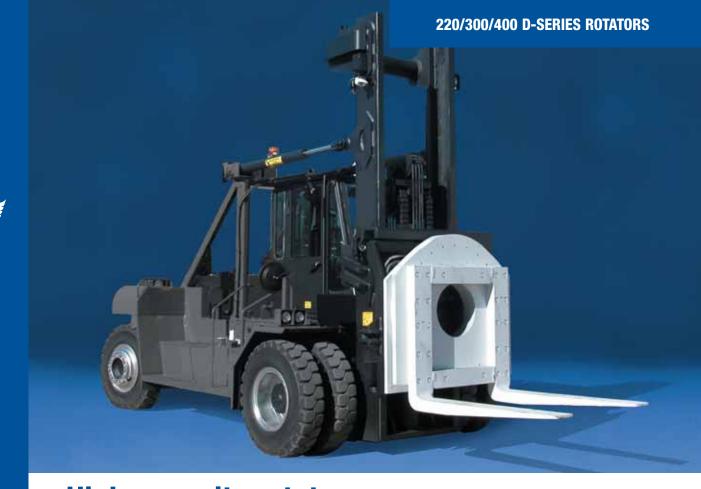

# High capacity rotators for the toughest applications.

### **APPLICATIONS**

Heavy duty, high capacity D-Series Rotators provide your driver with the ability to quickly dump or invert many loads easily and precisely. Cascade high capacity rotators are widely used in automotive manufacturing, chemical processing, recycling operations, smelting and casting operations—anywhere it is necessary to dump or rotate large capacity loads.

#### **FEATURES**

- Rugged Construction—Cascade's gear drive box and ring gear design are proven to provide superior service life.
- Visibility—The drive box and motor are positioned behind the baseplate to provide maximum visibility for the forklift driver.
- Visibility window—for good second tier visibility.
- Rotational Torque
   Excellent torque specifications ensure smooth, positive rotation of the load.