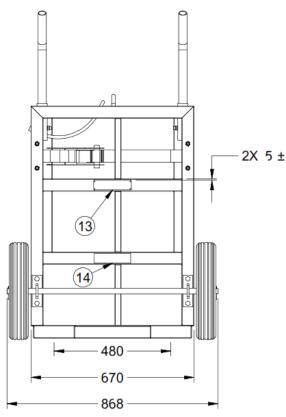

## **SPECIFICATIONS**

SWL 250kg
Fork Pockets 160x60mm
Weight: 53.3kg
Design SK-61599

**Overall Dimensions** 

Base (WxD) 868 x 663mm

Height: 1350mm

Alt Part No for Rating: 03A-GCT-F-0100