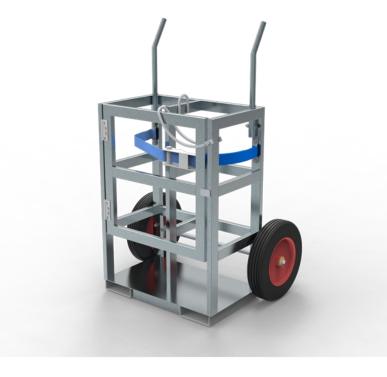

## **FEATURES**

- Secure Handle on Gate
- Handle and Wheels to manually move
- Outward Opening Gate
- Cylinder Securing Strap
- Easy access pockets for forklifts