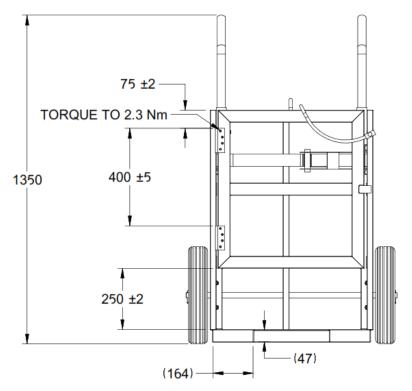

## **SPECIFICATIONS**

SWL 250kg
Fork Pockets 160x60mm
Weight: 53.3kg
Design SK-61599

**Overall Dimensions** 

Base (WxD) 868 x 663mm

Height: 1350mm

Alt Part No for Rating: 03A-GCT-F-0100