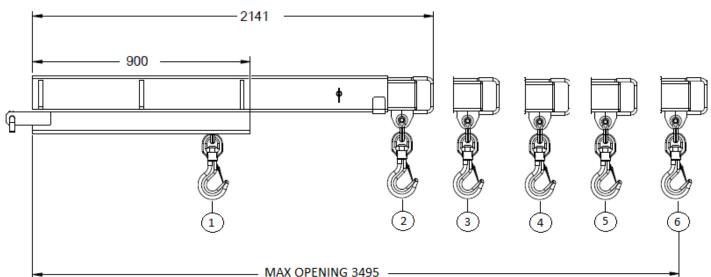

| Position | SWL    | Load Cente |
|----------|--------|------------|
| 1        | 4500kg | 870mm      |
| 2        | 1650kg | 2010mm     |
| 3        | 1250kg | 2380mm     |
| 4        | 650kg  | 2755mm     |
| 5        | 450kg  | 3125mm     |
| 6        | 200kg  | 3495mm     |