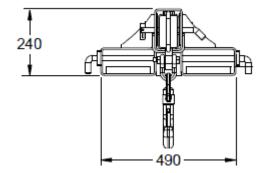

## **SPECIFICATIONS**

SWL 4500kg
H C of G 822mm
V C of G 193mm
Weight 245kg
Fork Pockets 185x65mm
Pocket Centres 300mm
Load Centre 670mm

Note: All lift truck attachments affect the safe working load of a lift truck. End users should consult their lift truck supplier to ensure the lift truck is rated for use with these attachments. In the case of a slung load when lifting a jib attachment, the net lifting capacity should be 0.8 times the rating of the lift truck to allow for the swinging load. Please consult your local lift truck