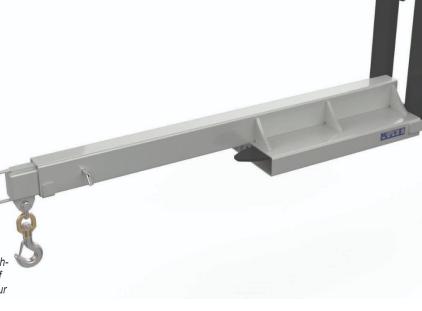

## **APPLICATIONS**

Cascade offers a number of fork mounted jib cranes that quickly convert a lift truck into a mobile crane to easily move non-palletised product. A variety of Jib Crane models for practically any application to increase lift truck versatility.

Models include Multi-Angled, Flat, Slip-On, or Carriage- Mounted, allowing for effective slinging of loads beneath a hook.

The standard finish on this attachment is zinc.

## **SPECIFICATIONS**

SWL 4500kg
H C of G 822mm
V C of G 193mm
Weight 245kg
Fork Pockets 185x65mm
Pocket Centres 300mm
Load Centre 670mm

Note: All lift truck attachments affect the safe working load of a lift truck. End users should consult their lift truck supplier to ensure the lift truck is rated for use with these attachments. In the case of a slung load when lifting a jib attachment, the net lifting capacity should be 0.8 times the rating of the lift truck to allow for the swinging load. Please consult your local lift truck