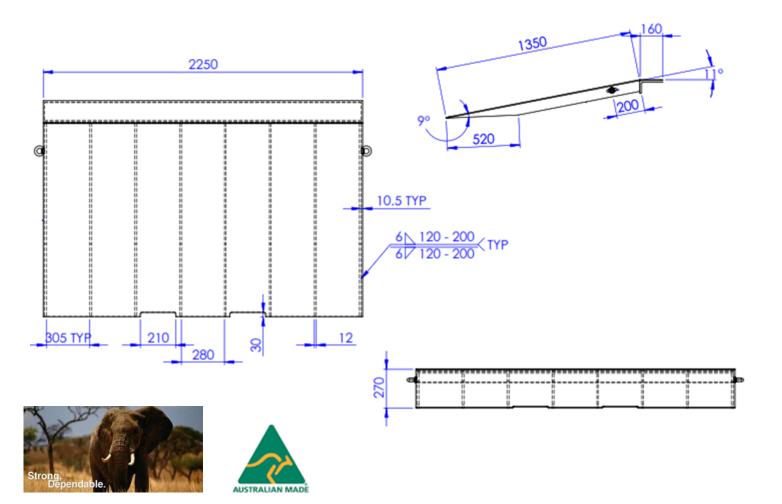

## **SPECIFICATIONS**

SWL: 8000kg
Weight: 270KG
Design: HSRD~196

## **FEATURES**

- Anti-slip checker plate.
- ■■ 150x50mm Fork Access
- Supplied with rating plate and manual
- Finished in satin black paint.

For more information on our products an services go to www.hssales.net Tel 08 9458 7933 2/3 Atlas Court Welshpool WA Fax 08 9458 1351 Email sales@hssales.net