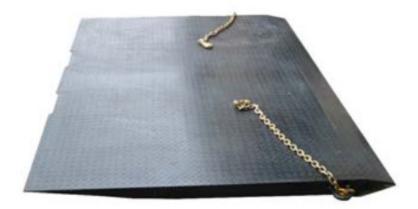

## **HSCR Series Container Ramps**

Handling Systems Australia offer a full range of container ramps to suit all forklift size requirements. The standard HSCR Fixed Single piece ramps are available in 6T, 8T, 10T and 12T. Designed and fabricated in accordance with AS2359, each unit include safety locking chains and fork access points for safe and easy use.

## **FEATURES**

- Anti-slip checker plate.
- ■■ 150x50mm Fork Access
- Supplied with rating plate and manual
- Finished in satin black paint.

For more information on our products an services go to www.hssales.net Tel 08 9458 7933 2/3 Atlas Court Welshpool WA Fax 08 9458 1351 Email sales@hssales.net