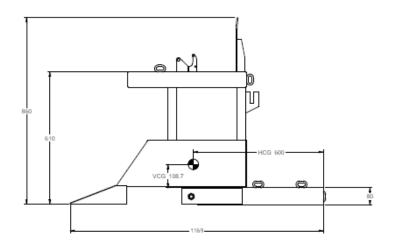

## **SPECIFICATIONS**

Capacity: 1000kgs
Weight: 150kgs
Pocket Size: 165x65mm
Pocket Centres 340mm
H C of G 720mm
V C of G 90mm

## **DIMENSIONS**

Overall Length 1167mm Overall Width: 1215mm Overall Height: 860mm