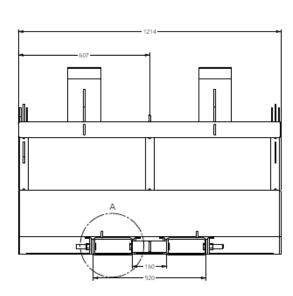

## **DIMENSIONS**

Overall Length 1167mm Overall Width: 1215mm Overall Height: 860mm