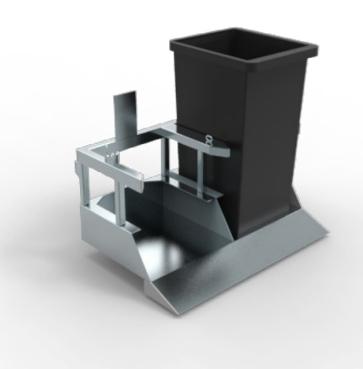

## **APPLICATIONS**

Designed to empty awkward wheelie bins into larger receptacles, the Cascade wheelie bin tipper makes the job easy.

Available in either a single or double configuration, the bin can be emptied from the driver's seat.

A safety chain is provided to hold the bin in place as the bin is tipped through 180 degrees.

Standard finish is zinc plated.

## **FEATURES**

- Designed to suit 2x 240 litre bins
- 180° forward tip
- Operated from drives seat
- Easy access ramp for wheelie bin
- Backrest and chain to secure wheelie bin
- Chains to secure bin included