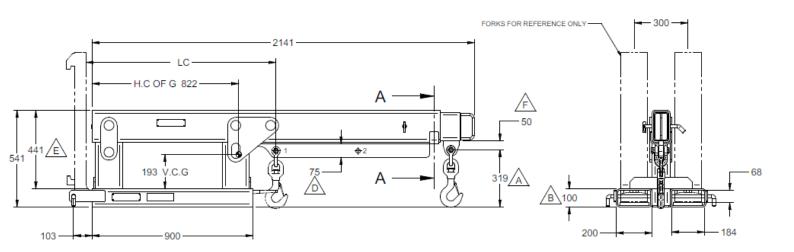

## **SPECIFICATIONS**

SWL 4750kg
H C of G 822mm
V C of G 193mm
Weight 245kg
Fork Pockets 160x65mm
Pocket Centres 300mm
Design Ref SK-27935

Note: All lift truck attachments affect the safe working load of a lift truck. End users should consult their lift truck supplier to ensure the lift truck is rated for use with these attachments. In the case of a slung load when lifting a jib attachment, the net lifting capacity should be 0.8 times the rating of the lift truck to allow for the swinging load. Please consult your local lift truck dealer

| ſ | LC POSITION | Load Centre (LC) | Capacity |
|---|-------------|------------------|----------|
| l |             | (mm)             | (kg)     |
|   | 1           | 1060             | 4750     |
|   | 2           | 1520             | 4150     |
|   | 3           | 2040             | 3300     |
| ſ | 4           | 2410             | 2450     |
|   | 5           | 2780             | 1300     |
| ſ | 6           | 3150             | 760      |
| ſ | 7           | 3520             | 480      |