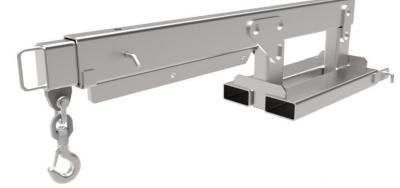

## **APPLICATIONS**

Cascade offers a number of fork mounted jib cranes that quickly convert a lift truck into a mobile crane to easily move non-palletised product. A variety of Jib Crane models for practically any application to increase lift truck versatility.

Models include Multi-Angled, Flat, Slip-On, or Carriage- Mounted, allowing for effective slinging of loads beneath a hook.

The standard finish on this attachment is zinc.