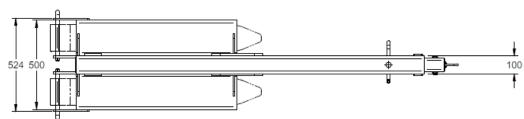

## **SPECIFICATIONS**

SWL 4750kg
H C of G 822mm
V C of G 193mm
Weight 245kg
Fork Pockets 160x65mm
Pocket Centres 300mm
Design Ref SK-27935

Note: All lift truck attachments affect the safe working load of a lift truck. End users should consult their lift truck supplier to ensure the lift truck is rated for use with these attachments. In the case of a slung load when lifting a jib attachment, the net lifting capacity should be 0.8 times the rating of the lift truck to allow for the swinging load. Please consult your local lift truck dealer