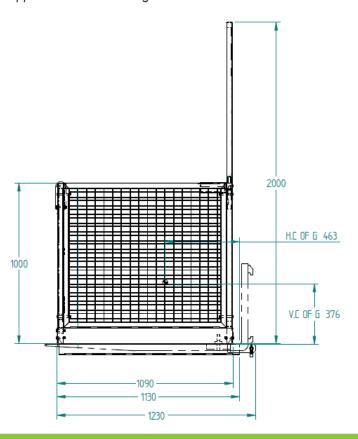

## **SPECIFICATIONS**

SWL 250kg
Pockets 150x60mm
Pocket Centres 625mm
H C of G 463mm
V C of G 376mm
Weight 154kg
Design No SK-27668