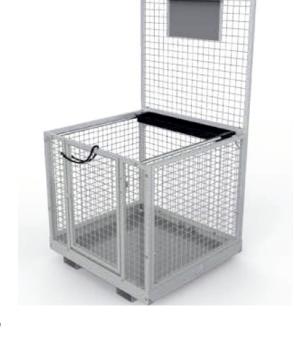

## **APPLICATIONS**

The WPC-A03 model work platform makes stock and maintenance tasks simple. Unit comes fully meshed for added security, floor-mounted anchor points and optional tool tray.

Work Platforms have been designed for Forklift use to safely carry out tasks of "short duration" and "occasional usage" such as maintenance or stock take. Manufactured in strict accordance with Australian Standard AS 2359.1, this Work Platform is suitable for a maximum of two people. Supplied flat pack.

## **FEATURES & BENEFITS**

- Locking Pins to retain unit to lift truck.
- Fixed floor harness points.
- Zinc plated finish.

Note: The use of Work Platforms are strictly regulated. Use should not be considered if the lift truck capacity is less than 2020kg for counter balance forklift truck and less than 1212kg for Straddle Type Trucks. Consult your lift truck supplier for correct rating information.