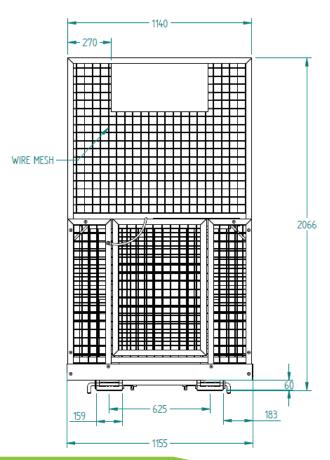

## **SPECIFICATIONS**

SWL 250kg
Pockets 150x60mm
Pocket Centres 625mm
H C of G 463mm
V C of G 376mm
Weight 154kg
Design No SK-27668