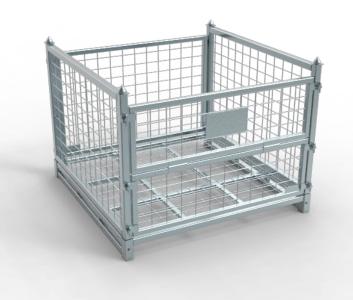

## **APPLICATIONS**

Cascade multi-use pallet size cages are designed to suit all warehousing and storage requirements with the advantage of being quickly dismantled for valuable space saving and transport efficiency. These durable, economical cages can be transported by Forklift or Pallet Trolley and can be stacked up to 4 high when empty and 2 high when loaded. Optional galvanised sheet metal flooring, which fits over the existing mesh Base Frame, is available upon request

## **FEATURES**

- Designed in accordance with AS2359.
- Outward opening back gate
- Suits standard Australian pallets
- Stackable