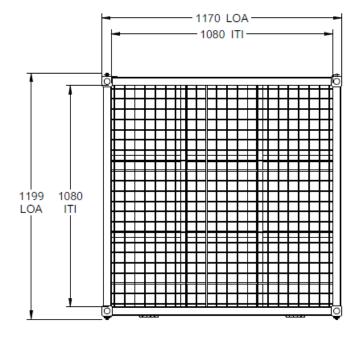

## **DIMENSIONS**

Internal Dimensions 1080x1080mm

Overall Width 1170mm
Overall Depth 1200mm

Internal Dimensions 1080x1080mm