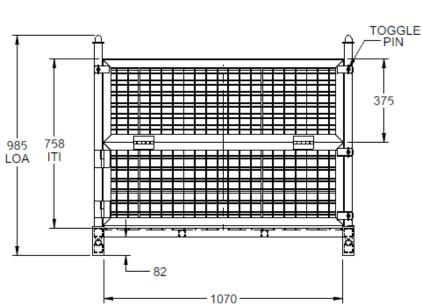

## **DIMENSIONS**

Internal Dimensions 1080x1080mm

Overall Width 1170mm
Overall Depth 1200mm

Internal Dimensions 1080x1080mm