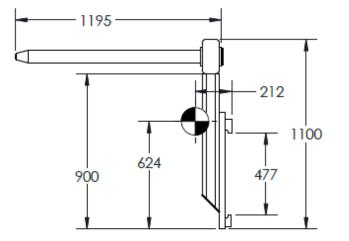

## **SPECIFICATIONS**

| Capacity:   | 3000kgs     |
|-------------|-------------|
| Load Centre | 600mm       |
| Mounting    | Class ITA3A |
| Weight:     | 350kg       |
| Lost Load:  | 200mm       |
| H C of G    | 212mm       |
| V C of G    | 624mm       |
|             |             |

## DIMENSIONS

| Overall | Length |
|---------|--------|
|---------|--------|

- Overall Width:129Overall Height:110Probe Length:109Probe Diameter:70n
- 1195mm 1290mm 1100mm 1095mm
  - 70mm

Optional Stand Shown Model No: HSBBP-Stand