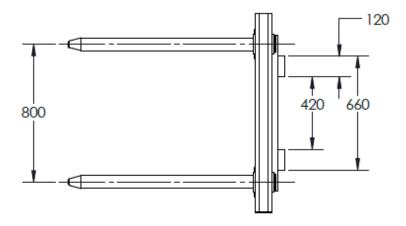

## DIMENSIONS

| Overall | Length |
|---------|--------|
|---------|--------|

- Overall Width:129Overall Height:110Probe Length:109Probe Diameter:70n
- 1195mm 1290mm 1100mm 1095mm
  - 70mm

Optional Stand Shown Model No: HSBBP-Stand