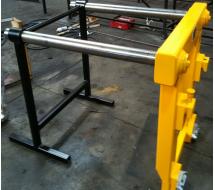

## APPLICATIONS

Designed to load and unload bulk bags from inside containers. The inverted dual prong configuration minimizes over head interference and allows the forklift operator to engage and disengage bulk bags without leaving the drivers seat. Standard finish is safety yellow paint.

## FEATURES

- Class III Carriage Mount
- Dual Prong Configuration
- Wide range of carriage mount available
- HSRD 151003
- Optional Stand available on request
- Australian Made

## DIMENSIONS

| Overall | Length |
|---------|--------|
|---------|--------|

- Overall Width:129Overall Height:110Probe Length:109Probe Diameter:70n
- 1195mm 1290mm 1100mm 1095mm
  - 70mm

Optional Stand Shown Model No: HSBBP-Stand