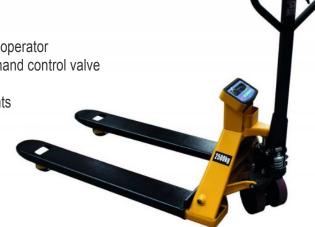

## **APPLICATIONS**

Imported from the world's largest manufacturer of materials handling equipment, the range of pallet trucks are built to perform. With a huge capacity of 2000kg and a list of features below, it is the best choice for your pallet handling.

## FEATURES AND BENEFITS

- ■■ Entry and Exit roller prevent physical exertion of the operator
- Totally sealed hydraulic pump with a slow lowering hand control valve
- Zinc Full adjustable push rod under forks
- 3-Position control handle, Grease fittings at key points
- 1 Year Warranty
- Capacity 2000kg
- Width: 540mm