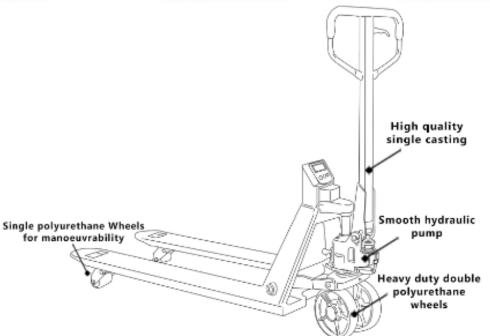

## FEATURES AND BENEFITS

- ■■ Entry and Exit roller prevent physical exertion of the operator
- Totally sealed hydraulic pump with a slow lowering hand control valve
- Zinc Full adjustable push rod under forks
- 3-Position control handle, Grease fittings at key points
- 1 Year Warranty
- Capacity 2000kg
- Width: 540mm

ERGONOMIC HANDLE DESIGN

INDUSTRIAL POLYURETHANE ROLLERS

PRECISION HYDRAULIC PUMP