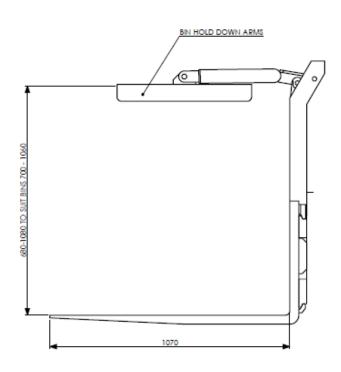

## **FEATURES**

- Visibility—Large visibility window increases driver visibility
- Rotational Torque- smooth, positive rotation of load
- Bin Hold down designed tp suit a range of bin sizes

## **SPECIFICATIONS**

Capacity: 2045 kg @ 600mm

 Weight:
 461kg

 E.T
 285mm

 H C of G
 245mm

 V C of G
 342mm

Mounting: Class ITA2