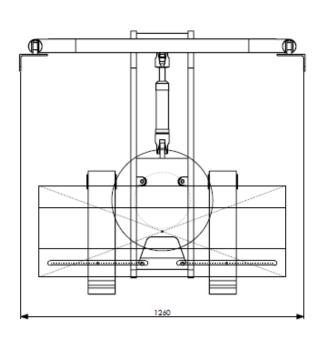

## **SPECIFICATIONS**

Capacity: 2045 kg @ 600mm

 Weight:
 461kg

 E.T
 285mm

 H C of G
 245mm

 V C of G
 342mm

Mounting: Class ITA2