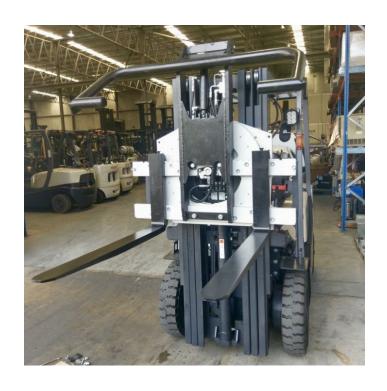

## **APPLICATIONS**

Cascade rotators are suitable for applications where working cycles require load rotation or emptying of containers. These units commonly work in chemical metallurgical, automotive, recycling, waste disposal and in food processing operations. A wide range of capacities ensures that the correct unit is suplied and is cost effective for the application.

## **FEATURES**

- Visibility—Large visibility window increases driver visibility
- Rotational Torque- smooth, positive rotation of load
- Bin Hold down designed tp suit a range of bin sizes