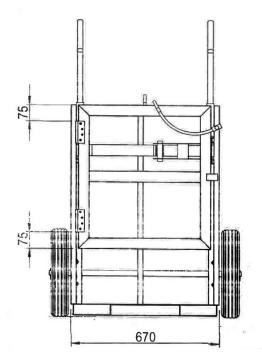

## **SPECIFICATIONS**

SWL 250kg

Fork Pockets 160x60mm

Weight: 55kg

**Overall Dimensions** 

Base (WxD) 875 x 630mm