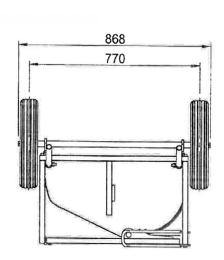

## **SPECIFICATIONS**

SWL 250kg

Fork Pockets 160x60mm

Weight: 55kg

**Overall Dimensions** 

Base (WxD) 875 x 630mm