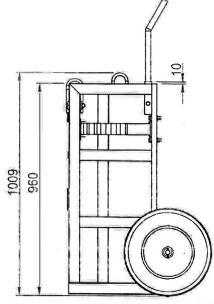

## **SPECIFICATIONS**

SWL 250kg

Fork Pockets 160x60mm

Weight: 55kg

**Overall Dimensions** 

Base (WxD) 875 x 630mm