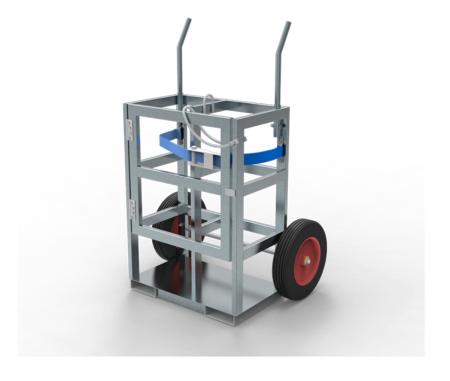

## **FEATURES**

- Secure Handle on Gate
- Handle and Wheels to manually move
- Outward Opening Gate
- Cylinder Securing Strap
- Easy access pockets for forklifts