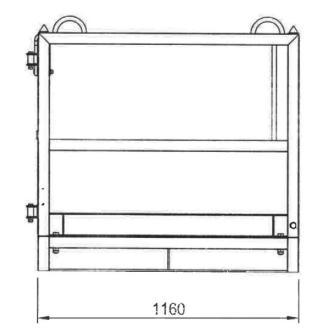

#### **OVERALL SPECIFICATIONS**

Base (W x D) Height: Overall Height 1160 x 1160mm 1053mm 1128mm