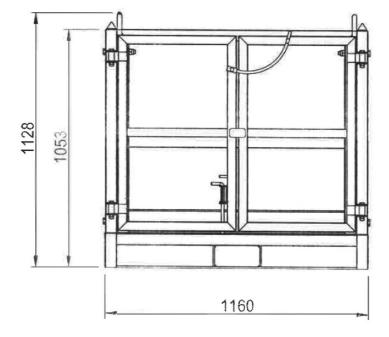

#### **OVERALL SPECIFICATIONS**

Base (W x D) Height: Overall Height 1160 x 1160mm 1053mm 1128mm