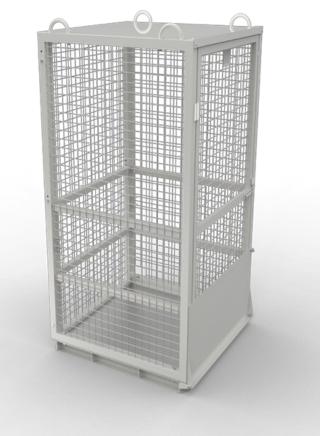

## APPLICATIONS

Cascade manufactures a variety of solutions for storing and moving gas bottles. Trolleys for onsite portability and stillages and cages for those larger applications. All styles are supplied with retaining straps to prevent gas bottles falling over. All models come with lifting points for use with overhead lifting gear

## **FEATURES**

- Fully Meshed
- 4 Crane Lift Points
- Outward Opening Gate
- Zinc Plated Finish
- Easy access pockets for forklifts
- Lifting Chains not included