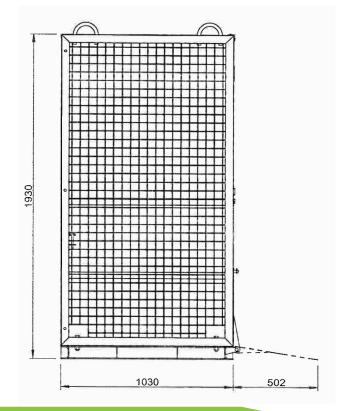

## **OVERALL SPECIFICATIONS**

Base (W x D) Height: Overall Height 1030 x 1030mm 1928mm 2005mm