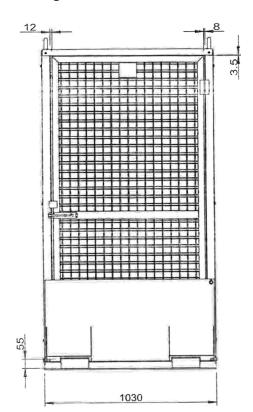

## **OVERALL SPECIFICATIONS**

Base (W x D) Height: Overall Height 1030 x 1030mm 1928mm 2005mm