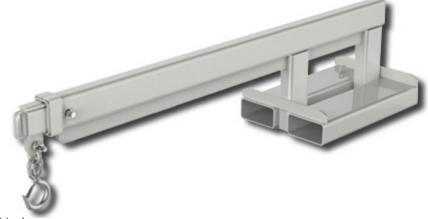

## **APPLICATIONS**

Cascade offers a number of fork mounted jib cranes that quickly convert a lift truck into a mobile crane to easily move non-palletised product. A variety of Jib Crane models for practically any application to increase lift truck versatility.

Models include Multi-Angled, Flat, Slip-On, or Carriage- Mounted, allowing for effective slinging of loads beneath a hook.

The standard finish on this attachment is zinc.