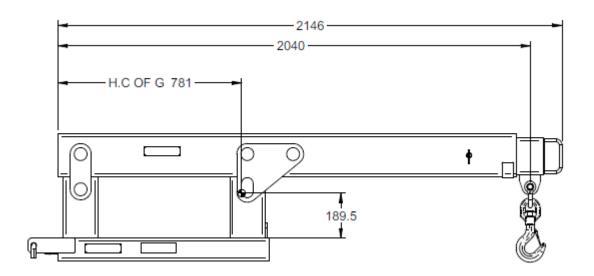

## **SPECIFICATIONS**

SWL 1500kg
H C of G 781mm
V C of G 190mm
Weight 185kg
Fork Pockets 120x40mm
Pocket Centres 250mm
Jib Height x Width 540mm x 530mm
Design SK-27499

Note: All lift truck attachments affect the safe working load of a lift truck. End users should consult their lift truck supplier to ensure the lift truck is rated for use with these attachments. In the case of a slung load when lifting a jib attachment, the net lifting capacity should be 0.8 times the rating of the lift truck to allow for the swinging load. Please consult your local lift truck dealer.

| SAFE WORKING LOAD (SWL) PER POSITION |      |      |      |      |      |
|--------------------------------------|------|------|------|------|------|
| POSITION                             | 1    | 2    | 3    | 4    | 5    |
| SWL (kg)                             | 1500 | 1000 | 650  | 400  | 250  |
| EXTENSION (mm)                       | 2040 | 2410 | 2780 | 3150 | 3520 |