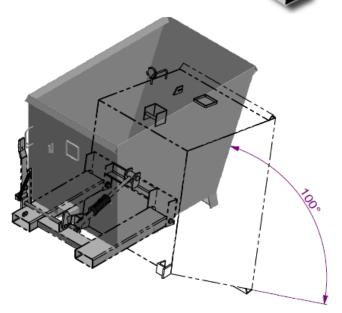

## **APPLICATIONS**

Cascade manufactures a range of bins for the collection and disposal of waste materials and liquids, from self-tipping bins to bins that are operated by the forklift driver. All of these bins have a forward rolling action with the roll over bin being a 4-way entry to allow side tipping. It also has a unique cutaway front opening making it suitable for tipping fluids. The driver release models 10A-MDB have a cord operated release mechanism.

## **FEATURES**

Self tipping

Fork pockets for easy lifting with a fork-truck

Pull chord for operation from driver seat

Optional wheels for easy moving (not included)

Drain plugs for liquid storage optional