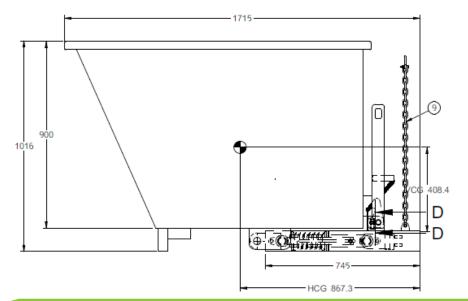

## **SPECIFICATIONS**

SWL Capacity: 1000kg Volume Capacity: 0.65m<sub>3</sub>

Pocket Size: 165x65mm

Pocket Centres 350mm
H C of G 867mm
V C of G 408mm
Weight 192kg
Design Ref SK-56204

## **DIMENSIONS**

Overall Length 1715mm
Overall Width: (W) 680mm
Overall Height: 1016mm
Internal Width 600mm