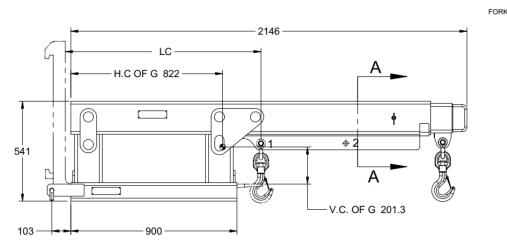

## **SPECIFICATIONS**

SWL 4500kg
H C of G 822mm
V C of G 201mm
Weight 245kg
Fork Pockets 180x60mm
Pocket Centres 300mm
Drawing Ref SK-27498

Note: All lift truck attachments affect the safe working load of a lift truck. End users should consult their lift truck supplier to ensure the lift truck is rated for use with these attachments. In the case of a slung load when lifting a jib attachment, the net lifting capacity should be 0.8 times the rating of the lift truck to allow for the swinging load. Please consult your local lift truck dealer

| SAFE WORKING LOAD (SWL) PER POSITION |      |      |      |      |      |      |      |
|--------------------------------------|------|------|------|------|------|------|------|
| POSITION                             | 1    | 2    | 3    | 4    | 5    | 6    | 7    |
| SWL (kg)                             | 4500 | 4150 | 3300 | 2450 | 1300 | 760  | 480  |
| EXTENSION (mm)                       | 1060 | 1520 | 2040 | 2410 | 2780 | 3150 | 3520 |