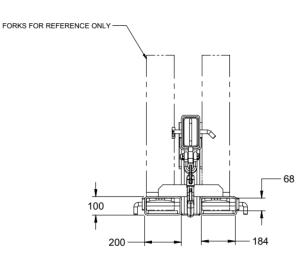

## **SPECIFICATIONS**

SWL 4500kg
H C of G 822mm
V C of G 201mm
Weight 245kg
Fork Pockets 180x60mm
Pocket Centres 300mm
Drawing Ref SK-27498

Note: All lift truck attachments affect the safe working load of a lift truck. End users should consult their lift truck supplier to ensure the lift truck is rated for use with these attachments. In the case of a slung load when lifting a jib attachment, the net lifting capacity should be 0.8 times the rating of the lift truck to allow for the swinging load. Please consult your local lift truck dealer