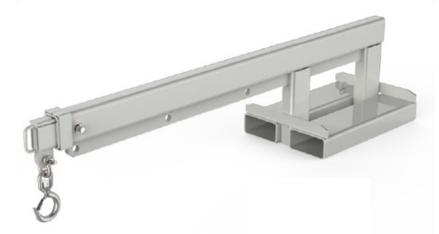

## **APPLICATIONS**

Cascade offers a number of fork mounted jib cranes that quickly convert a lift truck into a mobile crane to easily move non-palletised product. A variety of Jib Crane models for practically any application to increase lift truck versatility.

Models include Multi-Angled, Flat, Slip-On, or Carriage- Mounted, allowing for effective slinging of loads beneath a hook.

The standard finish on this attachment is zinc.