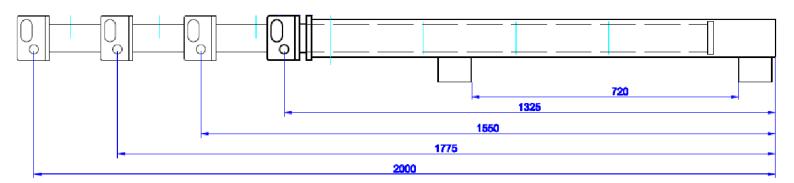

| SAFE WORKING LOAD (SWL) PER POSITION |        |        |        |        |
|--------------------------------------|--------|--------|--------|--------|
| POSITION                             | 1      | 2      | 3      | 4      |
| SWL (kg)                             | 2000kg | 1650kg | 940kg  | 630kg  |
| EXTENSION (mm)                       | 1325mm | 1550mm | 1775mm | 2000mm |