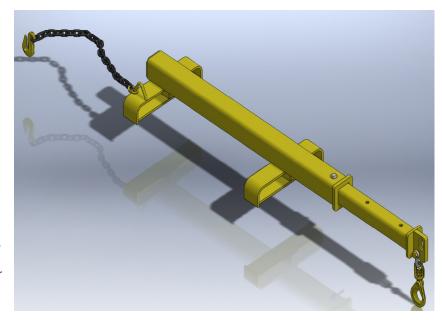

## **APPLICATIONS**

The series HSEJLP Forklift Jib is an extendable low profile Forklift attachment which offers a standard jib length of 1350mm closed and 2000mm extended. This slip-on Forklift attachment is supplied standard with a safety mounting chain to secure the jib to the forklift truck along with a safety swivel hook and shackle. The standard finish on this attachment is in safety yellow paint.