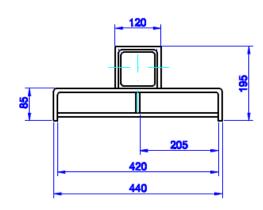

## **SPECIFICATIONS**

 SWL
 2000kg

 H C of G
 536mm

 V C of G
 146mm

 Weight
 55kg

Fork Pockets 120x45mm
Pocket Centres 215mm
Design HSRD 027

Note: All lift truck attachments affect the safe working load of a lift truck. End users should consult their lift truck supplier to ensure the lift truck is rated for use with these attachments. In the case of a slung load when lifting a jib attachment, the net lifting capacity should be 0.8 times the rating of the lift truck to allow for the swinging load. Please consult your local lift truck dealer