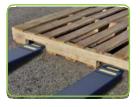

Features include a sealed rechargeable battery pack, chisel tip forks with vibrant yellow inserts, wireless and digital fork calibration, automatic low-voltage shut off, and compatibility with fork positioners.

## **FEATURES**

- Quick installation and set up.
- Three load cell sensors in each fork.
- Digital calibration for fast and easy maintenance.
- Interchangeable rechargeable batteries for each fork.
- Backlit LCD driver display with rechargeable batteries.
- Manual and automatic zero correction.
- Gross/net weighing.
- Automatic push button tare.
- Automatic low voltage shut off.
- 5-digit ID code entry.