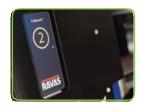

## STRONG, DEPENDABLE ATTACHMENTS AND ACCESSORIES

To save time and money, the new iForks Pro (B-Series) wireless weighing attachment by Cascade combines load transport and weighing into a single step.

Installed in minutes, the unit provides the ability to view and track the weight of individual loads and total weight of multiple loads. Each wireless unit transmits information to its backlit LCD display using Bluetooth technology.

## **FEATURES**

- Quick installation and set up.
- Three load cell sensors in each fork.
- Digital calibration for fast and easy maintenance.
- Interchangeable rechargeable batteries for each fork.
- Backlit LCD driver display with rechargeable batteries.
- Manual and automatic zero correction.
- Gross/net weighing.
- Automatic push button tare.
- Automatic low voltage shut off.
- 5-digit ID code entry.