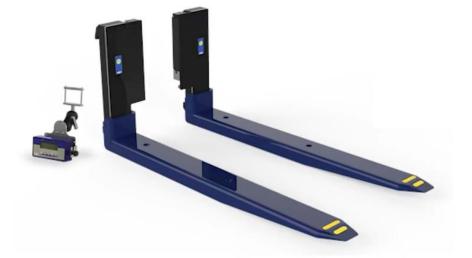

## STRONG, DEPENDABLE ATTACHMENTS AND ACCESSORIES

To save time and money, the new iForks Pro (B-Series) wireless weighing attachment by Cascade combines load transport and weighing into a single step.

Installed in minutes, the unit provides the ability to view and track the weight of individual loads and total weight of multiple loads. Each wireless unit transmits information to its backlit LCD display using Bluetooth technology.

Features include a sealed rechargeable battery pack, chisel tip forks with vibrant yellow inserts, wireless and digital fork calibration, automatic low-voltage shut off, and compatibility with fork positioners.