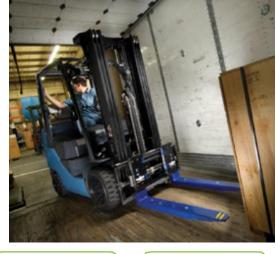

## iForks Pro (B Series) Weigh Forks

## STRONG, DEPENDABLE ATTACHMENTS AND ACCESSORIES

To save time and money, the new iForks Pro (B-Series) wireless weighing attachment by Cascade combines load transport and weighing into a single step.

Installed in minutes, the unit provides the ability to view and track the weight of individual loads and total weight of multiple loads. Each wireless unit transmits information to its backlit LCD display using Bluetooth technology.